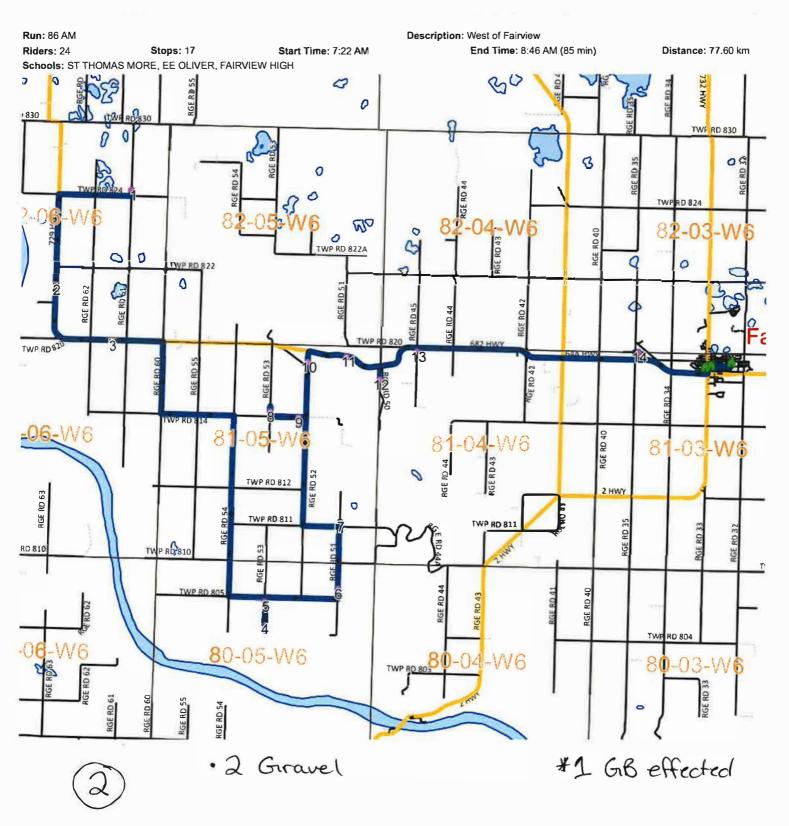

w

Vehicle: 474

Driver: MRAK, JOE

Run:55 AM

Capacity: 70



Route: 81 Driver: MORRISON, DEBORA Operator: Fairview

Run:81 AM

Capacity: 70

Vehicle: 485

Description: NORTH OF FAIRVIEW



Route: 85

Operator: Fairview

Run:85 AM

Capacity: 70

**Driver:** HENRY, DONNA **Description:** Whitelaw / Bluesky

Run: 85 AM Description: Whitelaw / Bluesky Riders: 61 End Time: 8:48 AM (86 min) Stops: 21 Start Time: 7:22 AM Distance: 67.60 km Schools: FAIRVIEW HIGH, EE OLIVER, ST THOMAS MORE 732 HWY RGE RD 31 **TWF RD 830** RGE RD 31 824 WP RD 820 Bluesk RGE RD 24 RGE RD 21 RGE RD 23 TWP RD 814 2 Gravel # 1 GB effected.

Vehicle: 532

Route: 86

Operator: Fairview

Run:86 AM

Capacity: 70

Driver: FURSTENWERTH, SHELLY

Vehicle: 524

Description: HWY 682 TO FAIRVIEW & INTERSCHOOL FOR EEO STUDENTS



Route: 88

Operator: Fairview

Run:88 AM

Capacity: 70

Vehicle: 503

Description: NORTH OF FAIRVIEW

Driver: WALMSLEY, SHAWNA



# **Clear Hills County**

### **Request For Decision (RFD)**

Meeting: Regular Council Meeting

Meeting Date: December 3, 2024

Originated By: Allan Rowe, Chief Administrative Officer

Title: Eureka River Trappers Local 1053

File: 11-02-02

#### **DESCRIPTION:**

During the December 3, 2024, Special Council Meeting, Council tabled the request from the Eureka River Trappers Local 1053, regarding adding a bounty on Coyotes in Clear Hills County until today's meeting and requesting the additional information included below.

#### BACKGROUND:

|                      |             | Wolf Management Incentive Po  | licy                     |  |
|-------------------