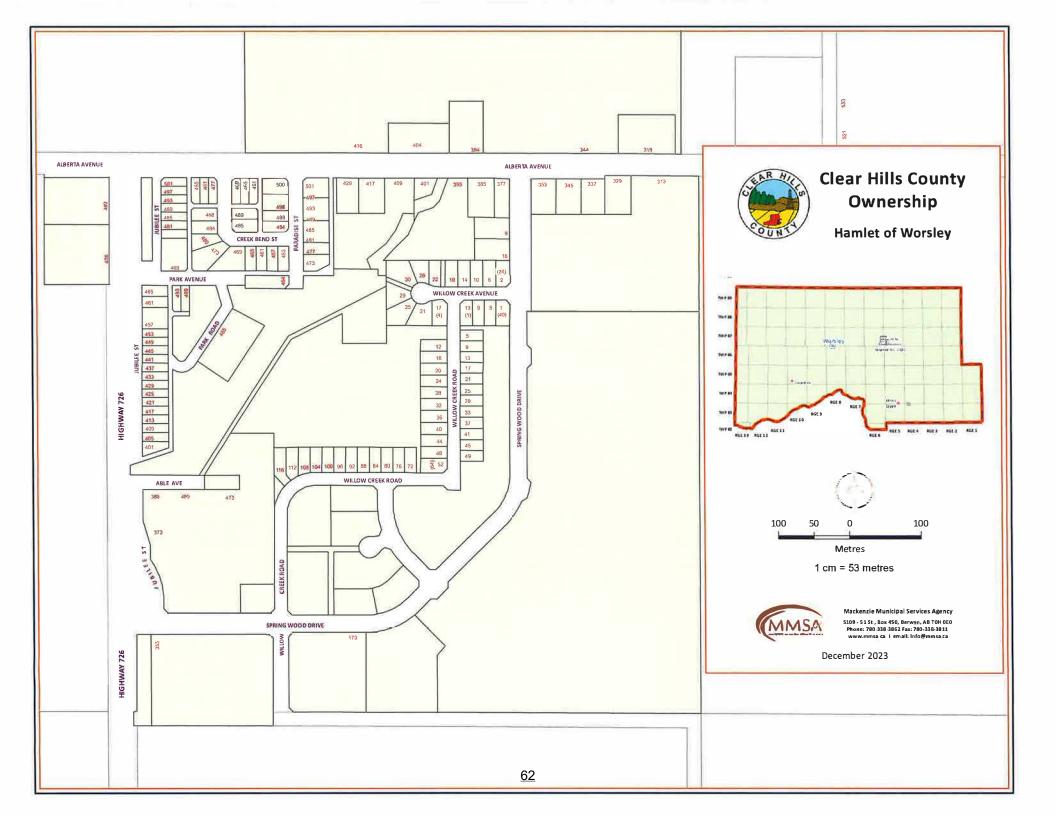

follows:

- 1. **THAT**, all Hamlet residential and commercial municipal addresses must be visible at all times.
- 2. **THAT**, the landowner shall be responsible for all costs associated with providing and maintaining the signage.
- 3. **THAT,** the municipal addresses displayed must be in accordance with the attached schedule, Hamlets of Cleardale and Worsley municipal address maps.
- 4. **THAT**, this Bylaw shall come into full force and effect upon third and final reading.

READ a first time this 10<sup>th</sup> day of December, 2024

READ a second time this 10th day of December, 2024

READ a third time this 10<sup>th</sup> day of December, 2024

|            | Amber Bean, Reeve            |
|------------|------------------------------|
| Allan Powe | Chief Administrative Officer |





# **Clear Hills County**

## **Request For Decision (RFD)**

Meeting: Regular Council Meeting

Meeting Date: December 10, 2024

Originated By: Allan Rowe, Chief Administrative Officer

Title: Cleardale Street and Sewer Upgrade - Update

File: 11-02-02

#### **DESCRIPTION:**

Council has requested ongoing updates on the Cleardale Street and Sewer Upgrade project.

#### **ATTACHMENT**:

**RESOLUTION by..........** to receive the update on the Cleardale Street and Sewer Upgrade, as presented.

Q/





# **PROJECT UPDATE**

| JOB TITLE                 | Hamlet of Cleardale - Servicing                                        |      |                   |  |
|---------------------------|------------------------------------------------------------------------|------|-------------------|--|
| PROJ