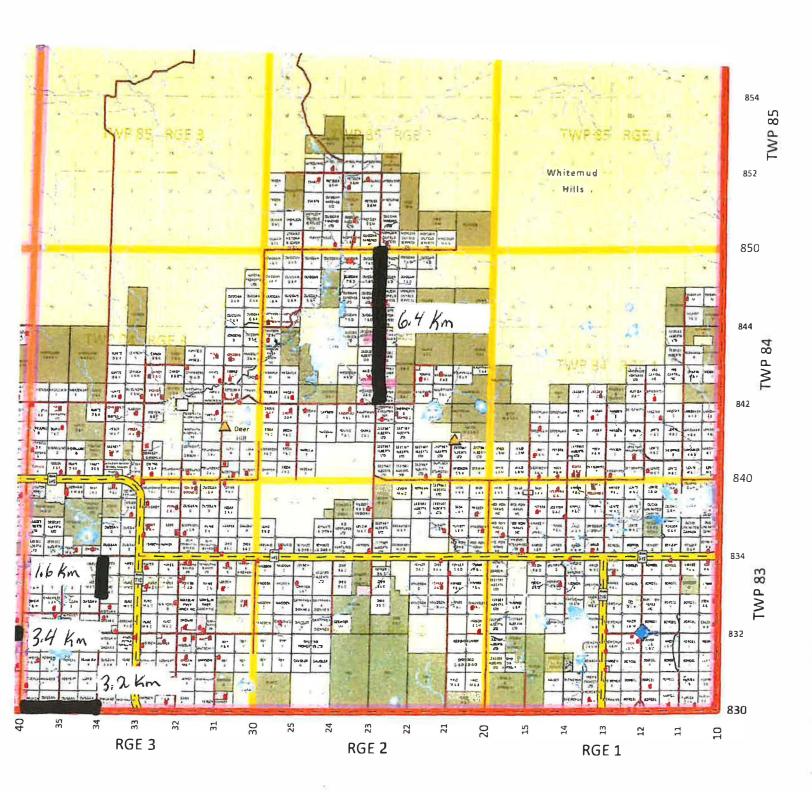

C614-24(11-26-24)

RESOLUTION by Deputy Reeve Janzen to proceed to tender for the purchase of one new mid-size SUV. CARRIED.

Range Road 75 Road Construction Landowner Correspondence

Council is presented a letter of concern regarding the amendments to Policy 3201 Road Construction from the landowner of NW 29-85-7-W6M who applied for the construction of approximately 1,250 meters of new local road on Range Road 75 North of Township Road 854.