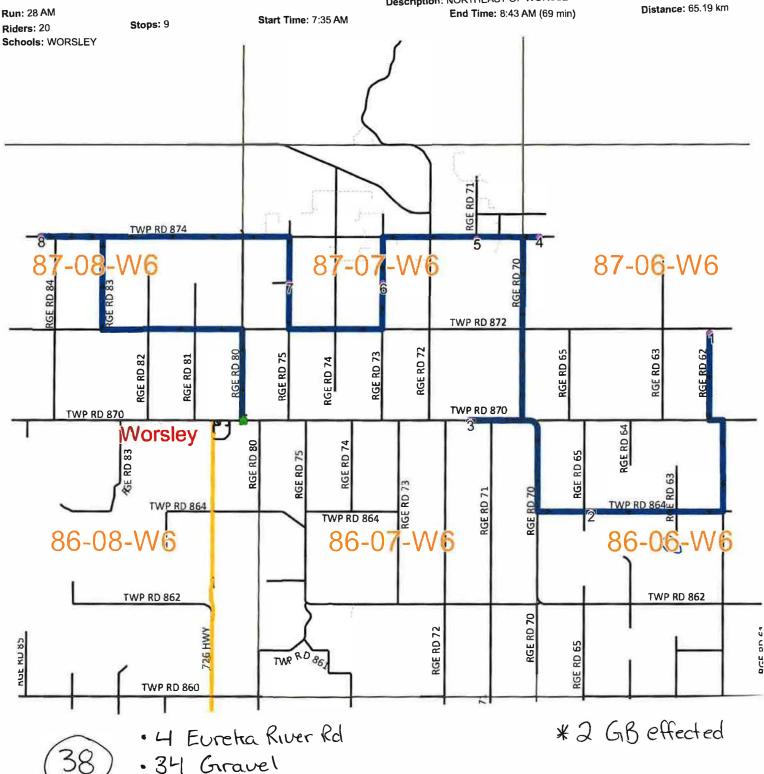

nd of Procedure





Run:24 AM

Capacity: 52

Route: 24

Operator: Worsley

Vehicle: 464

Driver: BEAN, DONNIE

Description: SOUTHEAST OF WORSLEY TO WORSLEY



Run:25 AM

Capacity: 52

Route: 25

Operator: Worsley

Driver: BASNETT, DESTINY Description: NORTHWEST WORSLEY TO WORSLEY Vehicle: 463

Description: NORTHWEST OF WORSLEY TO WORSLEY Distance: 53.55 km End Time: 8:36 AM (66 min) Run: 25 AM Start Time: 7:29 AM Stops: 12 Riders: 26 Schools: WORSLEY 88-09-W6 88-10-W6 88-08-W6 WP RD 875 TWP RD 874 RGE RD 80 RGE RD 91 86-08-W6 86-10-W6 TWP RD 862 TWR TWP RD 860 ·18 Clear Prairie Rd ·8 Gravel \*2 GB effected

Run:28 AM

Capacity: 70

Route: 28

Operator: Worsley

Vehicle: 505

Driver: JOHNSON, STACY

Description: Between Worsley & Eureka River

Description: NORTHEAST OF WORSLEY TO WORSLEY



Run:10 AM

Capacity: 70

Driver: ROESSLER, SHEILA

Operator: Cleardale

Description: WEST OF THE CLEAR TO CLEARDALE

Description: WEST OF THE CLEAR TO CLEARDALE Distance: 42.54 km End Time: 8:41 AM (66 min) Run: 10 AM Start Time: 7:35 AM Stops: 13 Riders: 25 Schools: MENNO SIMONS 85-11-W6 85-10-W6 Cleardale **GE RD 120** TWP RD 850 64 HWY 12-W6<sub>WP RD 843</sub> **TWP RD 842 TWP RD 842** TWP RE RGE RD 103 RGE RD 122 RD 111 WP RD 841 RGE 40 RGE RD 110 TWP RD 834.5 \*2 GB effected 9 Hwy 64 2 Hwy 717

Vehicle: 483

Operato

Operator: Cleardale

Run:27 AM

Capacity: 52

Vehicle: 472



Operator: Cleardale

Run:29 AM

Capacity: 70

Run: 29 AM

Riders: 23

Driver: KRAHN, MARIA

Description: CLEARDALE

Schools: MENNO SIMONS

Description: CLEARDALE

Start Time: 7:41 AM

End Time: 8:39 AM (58 m