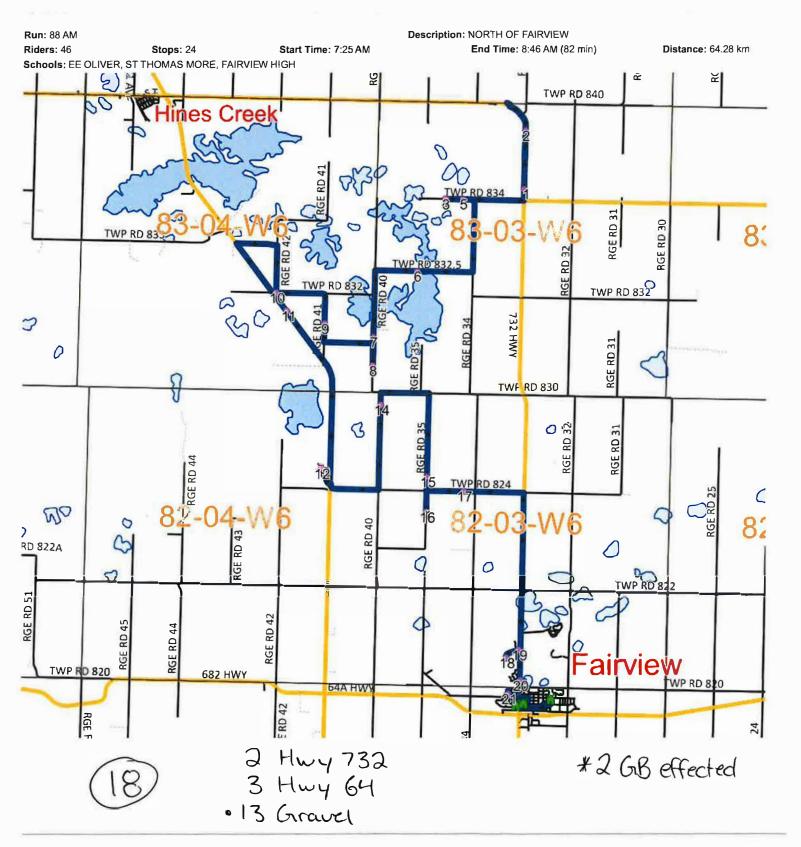

apacity: 70

Vehicle: 485

Description: NORTH OF FAIRVIEW



Route: 85

Operator: Fairview

Run:85 AM

Capacity: 70

**Driver:** HENRY, DONNA **Description:** Whitelaw / Bluesky

Run: 85 AM Description: Whitelaw / Bluesky Riders: 61 End Time: 8:48 AM (86 min) Stops: 21 Start Time: 7:22 AM Distance: 67.60 km Schools: FAIRVIEW HIGH, EE OLIVER, ST THOMAS MORE 732 HWY RGE RD 31 **TWF RD 830** RGE RD 31 824 WP RD 820 Bluesk RGE RD 24 RGE RD 21 RGE RD 23 TWP RD 814 2 Gravel # 1 GB effected.

Vehicle: 532

Route: 86

Operator: Fairview

Run:86 AM

Capacity: 70

Driver: FURSTENWERTH, SHELLY

Vehicle: 524

Description: HWY 682 TO FAIRVIEW & INTERSCHOOL FOR EEO STUDENTS



Route: 88

Operator: Fairview

Run:88 AM

Capacity: 70

Vehicle: 503

Description: NORTH OF FAIRVIEW

Driver: WALMSLEY, SHAWNA



# **Clear Hills County**

### **Request For Decision (RFD)**

Meeting: Regular Council Meeting

Meeting Date: December 3, 2024

Originated By: Allan Rowe, Chief Administrative Officer

Title: Eureka River Trappers Local 1053

File: 11-02-02

#### **DESCRIPTION:**

During the December 3, 2024, Special Council Meeting, Council tabled the request from the Eureka River Trappers Local 1053, regarding adding a bounty on Coyotes in Clear Hills County until today's meeting and requesting the additional information included below.

#### BACKGROUND:

|                      |             | Wolf Management Incentive Po  | licy                     |  |
|----------------------|-------------|-------------------------------|--------------------------|--|
| \$350.00 per carcass |             |