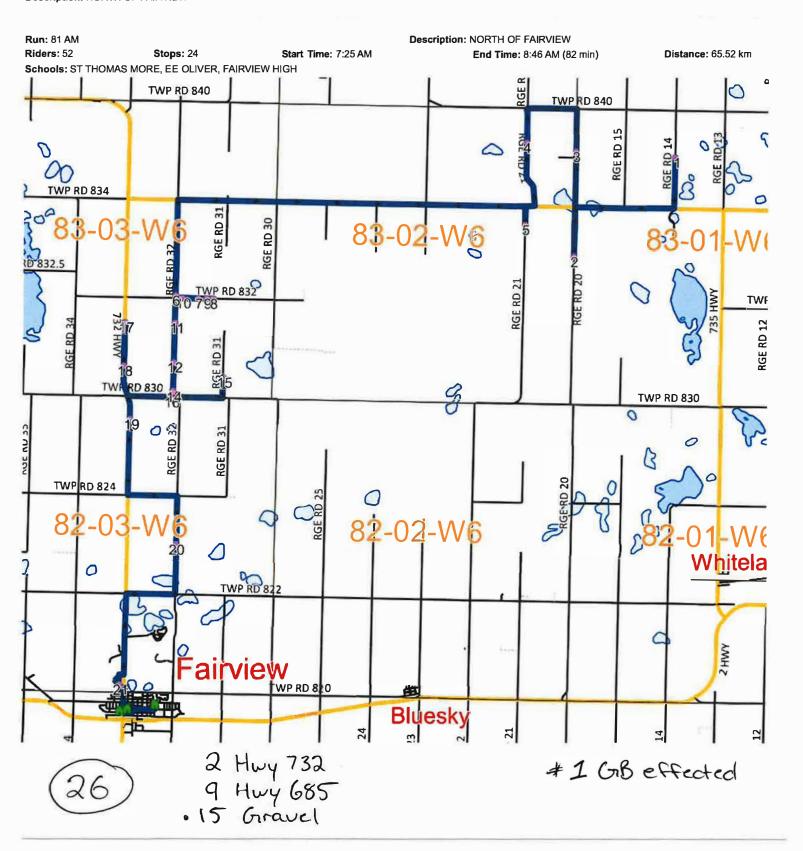

AM End Time: 8:39 AM (66 min) Start Time: 7:34 AM Riders: 23 Stops: 12 RG Schools: HINES CREEK COMPOSITE RGE RGE TWP RD 860 RGE RD 55 RGE RD 64 RD 854 **TWP RD 854** RGE RD 60 RGE RD 55 GE RD 5 64 HWY TWP RD 852 RGE RD 63 RGE RD 61 54 RGE RD TWP RD 850 **TWP RD 850** GE RD 50 RGE RD 44 RGE RD 55 RGE RD 45 RGE RD 52 0 **TWP RD 844** 84-06-W6 RGE RD 65 RGE RD 51 RGE RD 60 RGE RD 55 RØ 53 RGE 685 HWY 3D 52 깒 \* 1 GB effected 5 Hwy 730 2 Hwy 685 3 Hwy 64 22 Gravel

Run:46 AM

Capacity: 70

Route: 46

Driver: KONRAD, HARRIET

Operator: Hines Creek

Vehicle: 522

Description:





Route: 55

Operator: Fairview

Vehicle: 474

Driver: MRAK, JOE

Run:55 AM

Capacity: 70



Route: 81 Driver: MORRISON, DEBORA Operator: Fairview

Run:81 AM

Capacity: 70

Vehicle: 485

Description: NORTH OF FAIRVIEW



Route: 85

Operator: Fairview

Run:85 AM

Capacity: 70

**Driver:** HENRY, DONNA **Description:** Whitelaw / Bluesky

Run: 85 AM Description: Whitelaw / Bluesky Riders: 61 End Time: 8:48 AM (86 min) Stops: 21 Start Time: 7:22 AM Distance: 67.60 km Schools: FAIRVIEW HIGH, EE OLIVER, ST THOMAS MORE 732 HWY RGE RD 31 **TWF RD 830** RGE RD 31 824 WP RD 820 Bluesk RGE RD 24 RGE RD 21 RGE RD 23 TWP RD 814 2 Gravel # 1 GB effected.

Vehicle: 532

Route: 86

Operator: Fairview

Run:86 AM

Capacity: 70

Driver: FURSTENWERTH, SHELLY

Vehicle: 524

Description: HWY 682 TO FAIRVIEW & INTERSCHOOL FOR EEO STUDENTS



Route: 88

Operator: Fairview

Run:88 AM

Capacity: 70

Vehicle: 503

Description: NORTH OF FAIRVIEW

Driver: WALMSLEY, SHAWNA



# **Clear Hills County**

### **Request For Decision (RFD