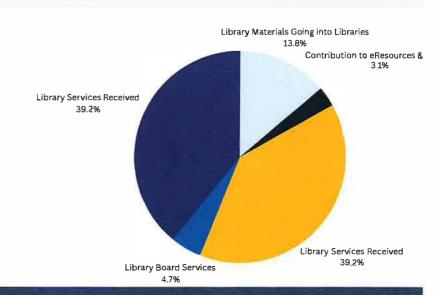

· Author reading subsidy
- Professional consultants
- · Technology support-Polaris, SuperNet, wifi, websites

#### LIBRARY BOARD SERVICES

\$2,420.01

#### PROVINCIAL CONTRIBUTION

A Library Services Grant was provided by Alberta Municipal Affairs on behalf of the municipal population. The System distributed this operating grant to the municipal libraries based on a formula provided by the MD.

|                                | \$ 17,373.25 |
|--------------------------------|--------------|
| Worsley and District Library   | \$ 3,887.98  |
| Menno-Simons Community Library | \$ 3,905.76  |
| Hines Creek Municipal Library  | \$ 2,901.32  |
| Fairview Public Library        | \$ 2,856.87  |
| Bear Point Community Library   | \$ 3,821.32  |
|                                |              |





peacelibrarysystem.ab.ca

780-538-4656

peacelib@peacelibrarysystem.ab.ca

8301—110 Street, Grande Prairie AB T8W 6T2

149

## **Request For Decision (RFD)**

**Regular Council Meeting** 

Meeting Date:

December 10, 2024

Originated By:

Allan Rowe, Chief Administrative Officer

Title:

Calendars

File:

11-02-02

#### **DESCRIPTION:**

Council is presented with a calendar of upcoming meetings. This will aid administration in maintaining records and serve as a reminder for upcoming meetings for both the Council and administration.

#### **UPCOMING CONFERENCES:**

| Conference        | Date      | Location       | Attendance       |
|-------------------|-----------|----------------|------------------|
| ASB Conference    | Jan 20-22 | Edmonton       | Bean, Giesbrecht |
| Growing the N