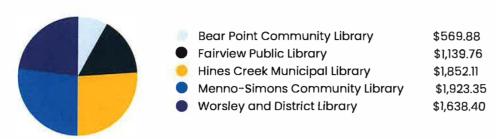

on requests.

The other four libraries combined circulated 13,205 physical 1,831 electronic items, and borrowed 1,083 items from other libraries.

#### **PROGRAMS**

The community participated in Summer Reading Programs at the Menno Simons library and Fairview library in-person or online.

Other programming highlights of the year include:

#### **BEAR POINT**

open 17.5 hours per week

- Open Mic night
- Two bingos

#### **FAIRVIEW**

open 48.5 hours per week

- Murder Mystery
- Summer Reading Program

#### MENNO-SIMONS

open 19 hours per week

- Summer Reading
  - Program

#### Hines Creek

open 22.5 hours per week

• Craft program

#### Worsley

open 6 hours per week

## COUNTY MEMBERSHIP FEES TO PEACE LIBRARY SYSTEM

\$31,294.02

#### LIBRARY MATERIALS GOING INTO LIBRARIES

\$7,123.50



#### **CONTRIBUTION TO ERESOURCES & EBOOKS**

\$1,583.09

#### LIBRARY SERVICES RECEIVED

\$20,167.42

- · Sharing library resources in the region
- · Access to digital resources from home or library
- · Ordering, processing, cataloging, and delivery of materials
- · Conferences and continuing education events
- · Large print books and books on CD
- eBooks
- · Author reading subsidy
- Professional consultants
- · Technology support-Polaris, SuperNet, wifi, websites

#### LIBRARY BOARD SERVICES

\$2,420.01

#### PROVINCIAL CONTRIBUTION

A Library Services Grant was provided by Alberta Municipal Affairs on behalf of the municipal population. The System distributed this operating grant to the municipal libraries based on a formula provided by the MD.

|                                | \$ 1