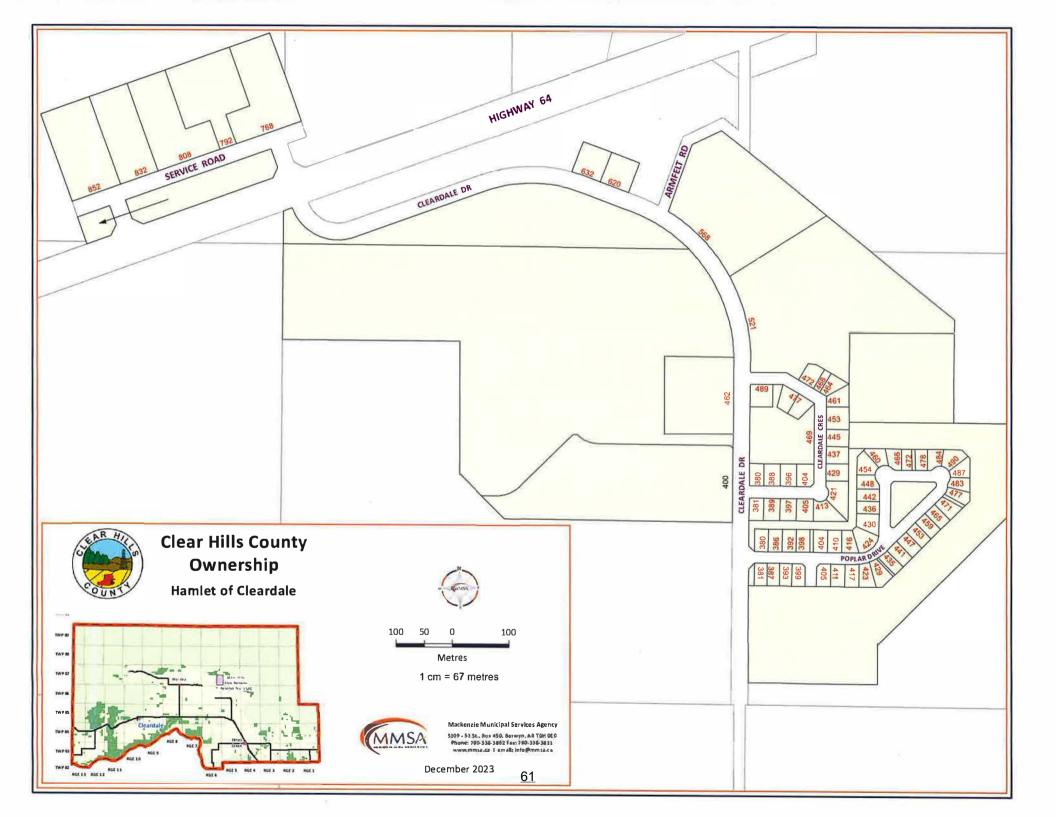

s follows:

- 1. **THAT**, all Hamlet residential and commercial municipal addresses must be visible at all times.
- 2. **THAT**, the landowner shall be responsible for all costs associated with providing and maintaining the signage.
- 3. **THAT,** the municipal addresses displayed must be in accordance with the attached schedule, Hamlets of Cleardale and Worsley municipal address maps.
- 4. **THAT**, this Bylaw shall come into full force and effect upon third and final reading.

READ a first time this 10<sup>th</sup> day of December, 2024

READ a second time this 10th day of December, 2024

READ a third time this 10<sup>th</sup> day of December, 2024

|            | Amber Bean, Reeve            |
|------------|------------------------------|
| Allan Powe | Chief Administrative Officer |





# **Clear Hills County**

## **Request For Decision (RFD)**

Meeting: Regular Council Meeting

Meeting Date: December 10, 2024

Originated By: Allan Rowe, Chief Administrative Officer

Title: Cleardale Street and Sewer Upgrade - Update

File: 11-02-02

#### **DESCRIPTION:**

Council has requested ongoing updates on the Cleardale Street and Sewer Upgrade project.

#### **ATTACHMENT**:

**RESOLUTION by..........** to receive the update on the Cleardale Street and Sewer Upgrade, as presented.

Q/





# **PROJECT UPDATE**

| JOB TITLE                 | Hamlet of Cleardale - Servicing                                        |      |                   |  |
|---------------------------|------------------------------------------------------------------------|------|-------------------|--|
| PR