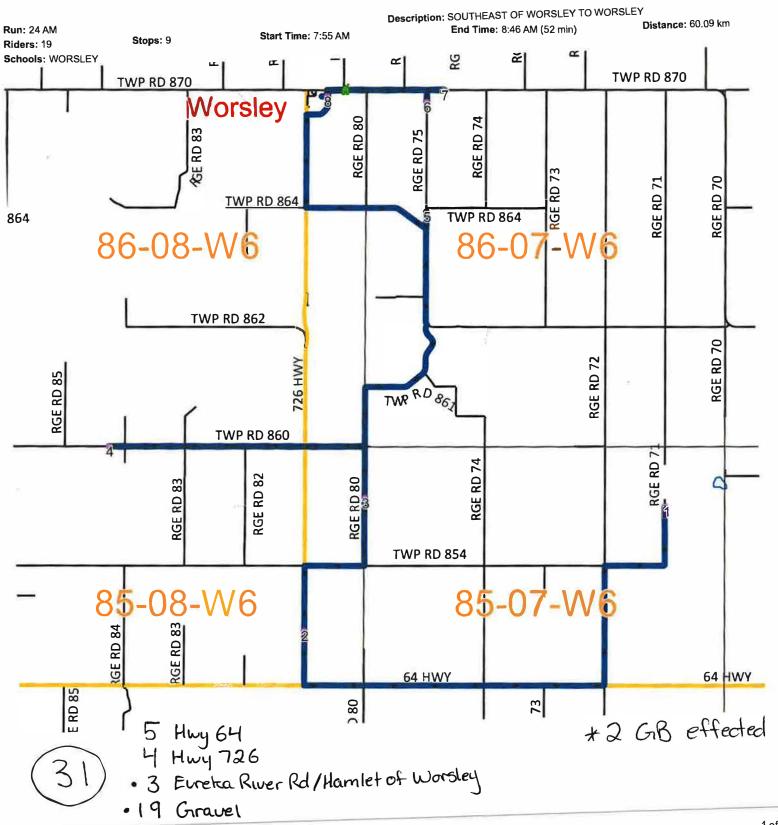

ds are clear and conditions allow

#### 1.4. General

1.4.1. Land access roads are to be plowed when deemed necessary by the Public Works Department, at a landowners request where reasonable, and /or as time permits.



#### 1.5. Ice

1.5.1. The goal is to minimize icy surfaces within the general driving area of the roadway and intersections.



1.5.2. Icy or slippery road conditions will be treated with graders equipped with scarifying ice tips/blades as required.

# 1.6. Safety

1.6.1. Motor graders and operators must be equipped with the appropriate safety equipment and must adhere to the Clear Hills County Safety Policy.



# 2. End of Procedure





Run:24 AM

Capacity: 52

Route: 24

Operator: Worsley

Vehicle: 464

Driver: BEAN, DONNIE

Description: SOUTHEAST OF WORSLEY TO WORSLEY



Run:25 AM

Capacity: 52

Route: 25

Operator: Worsley

Driver: BASNETT, DESTINY Description: NORTHWEST WORSLEY TO WORSLEY Vehicle: 463

Description: NORTHWEST OF WORSLEY TO WORSLEY Distance: 53.55 km End Time: 8:36 AM (66 min) Run: 25 AM Start Time: 7:29 AM Stops: 12 Riders: 26 Schools: WORSLEY 88-09-W6 88-10-W6 88-08-W6 WP RD 875 TWP RD 874 RGE RD 80 RGE RD 91 86-08-W6 86-10-W6 TWP RD 862 TWR TWP RD 860 ·18 Clear Prairie Rd ·8 Gravel \*2 GB effected

Run:28 AM

Capacity: 70

Route: 28

Operator: Worsley

Vehicle: 505

Driver: JOHNSON, STACY

Description: Between Worsley & Eureka River

Description: NORTHEAST OF WORSLEY TO WORSLEY



Run:10 AM

Capacity: 70

Driver: ROESSLER, SHEILA

Operator: Cleardale

Description: WEST OF THE CLEAR TO CLEARDALE

Description: WEST OF THE CLEAR TO CLEAR