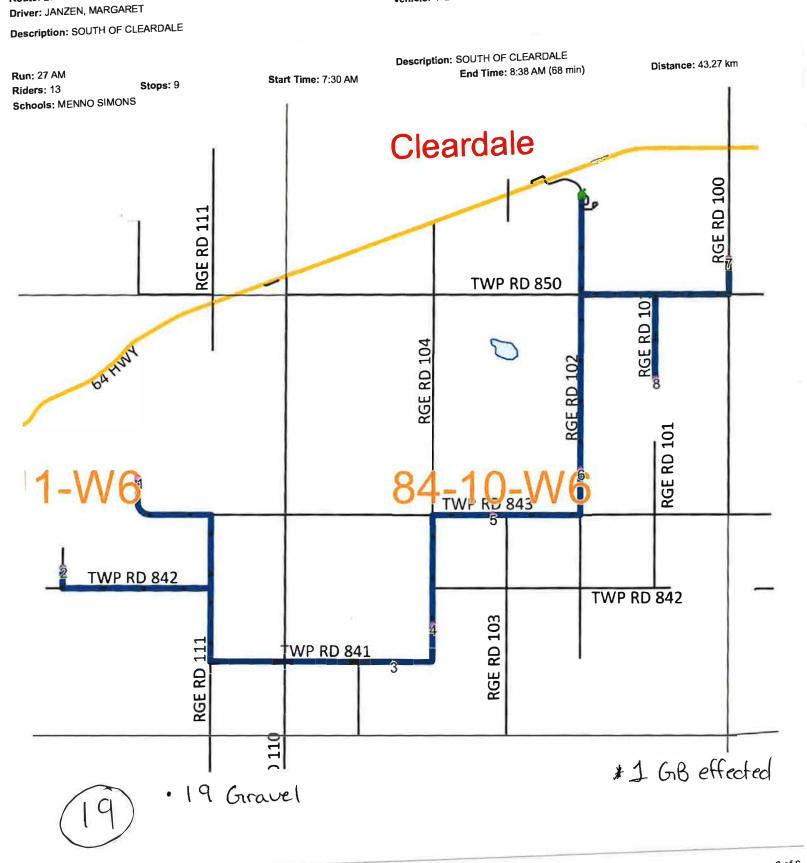

Cleardale Street & Sewer Upgrade

Council is presented with an update on the Cleardale Street & Sewer Upgrade Project.

C607-24(11-26-24)

RESOLUTION by Deputy Reeve Janzen to receive the update on the Cleardale Street & Sewer Upgrade Project for information, as presented.