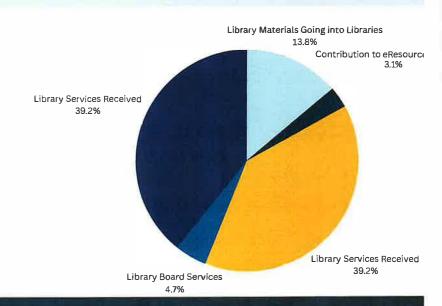

resources from home or library
- Ordering, processing, cataloging, and delivery of materials
- · Conferences and continuing education events
- Large print books and books on CD
- eBooks
- Author reading subsidy
- Professional consultants
- Technology support-Polaris, SuperNet, wifi, websites

#### LIBRARY BOARD SERVICES

\$2,420.01

#### PROVINCIAL CONTRIBUTION

A Library Services Grant was provided by Alberta Municipal Affairs on behalf of the municipal population. The System distributed this operating grant to the municipal libraries based on a formula provided by the MD.

Bear Point Community Library \$ 3,821.32
Fairview Public Library \$ 2,856.87
Hines Creek Municipal Library \$ 2,901.32
Menno-Simons Community Library \$ 3,905.76
Worsley and District Library \$ 3,887.98
\$ 17,373.25





peacelibr**e**rysystem ab ca

780-538-4355

peacelibaspeacelibrarysyseen ab ca

9 8301—110 Street Grande Prairie AB T8W 6T2

#### HOURS OF SERVICE POLICY FOR LIBRARY SERVICE POINTS

Each library service point encourages library use by all residents of the community it serves by providing suitable hours of service, as determined by the Peace Library System Board and the Local Society.

Hours of operation in each library service point reflect the needs of the community.

Library service points will be closed on statutory holidays. The library may close during civic holidays, community celebrations, and in cases of power failure, extreme weather conditions, disaster, and/or a public health order.

Library service points in schools will offer library service outside of school hours as requ