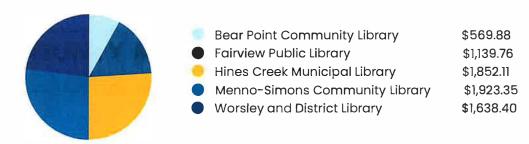

tron requests.

The other four libraries combined circulated 13,205 physical 1,831 electronic items, and borrowed 1,083 items from other libraries.

### **PROGRAMS**

The community participated in Summer Reading Programs at the Menno Simons library and Fairview library in-person or online.

Other programming highlights of the year include:

#### **BEAR POINT**

open 17.5 hours per week

- Open Mic night
- Two bingos

#### **FAIRVIEW**

open 48.5 hours per week

- Murder Mystery
- Summer Reading Program

#### **MENNO-SIMONS**

open 19 hours per week

Summer Reading

Program

#### **Hines Creek**

open 22.5 hours per week

Craft program

### Worsley

open 6 hours per week

# COUNTY MEMBERSHIP FEES TO PEACE LIBRARY SYSTEM

\$31,294.02

#### LIBRARY MATERIALS GOING INTO LIBRARIES

\$7,123.50



#### **CONTRIBUTION TO ERESOURCES & EBOOKS**

\$1,583.09

#### LIBRARY SERVICES RECEIVED

\$20,167.42

- · Sharing library resources in the region
- Access to digital resources from home or library
- Ordering, processing, cataloging, and delivery of materials
- · Conferences and continuing education events
- Large print books and books on CD
- eBooks
- Author reading subsidy
- Professional consultants
- Technology support-Polaris, SuperNet, wifi, websites

#### LIBRARY BOARD SERVICES

\$2,420.01

#### PROVINCIAL CONTRIBUTION

A Library Services Grant was provided by Alberta Municipal Affairs on behalf of the municipal population. The System distributed this operating grant to the municipal libraries based on a formula provided by the MD.

Bear Point Community Library \$ 3,821.32
Fairview