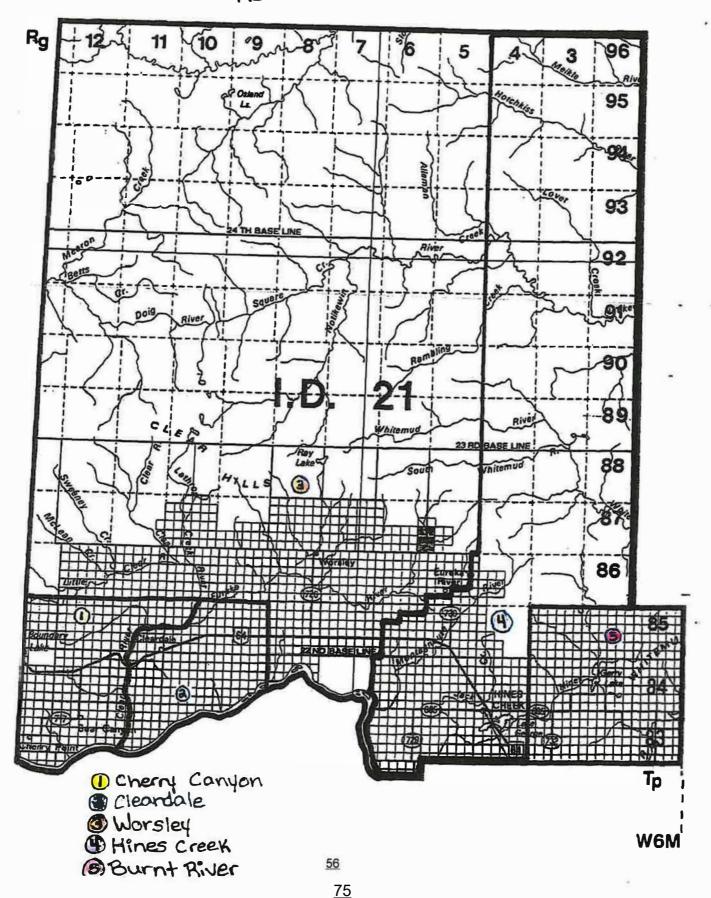

Council is presented with information on a potential water well location with the County.

C36-25(1-28-25)

RESOLUTION by Deputy Reeve Janzen to proceed with acquiring quotes for drilling a water well at the determined site on SE 4-85-5-W6M and E 33-84-5-W6M. CARRIED.