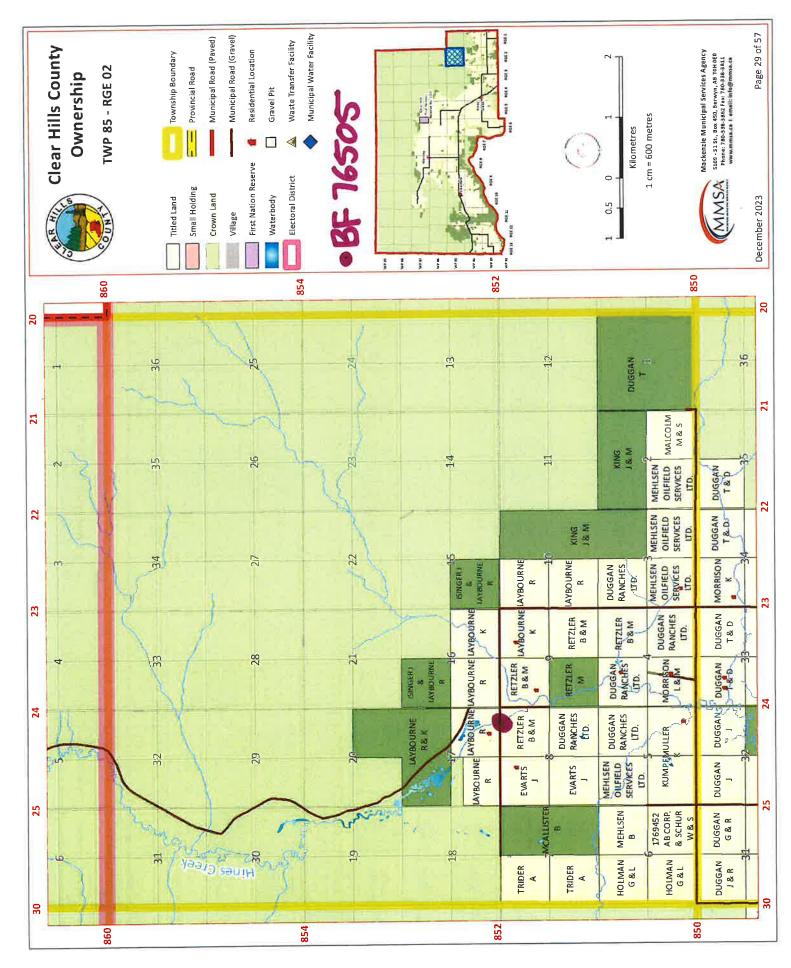

### **Request For Decision (RFD)**

| Meeting:       | Regular Council Meeting                                              |
|----------------|----------------------------------------------------------------------|
| Meeting Date:  | February 25, 2025                                                    |
| Originated By: | Terry Shewchuk, Public Works Manager                                 |
| Title:         | Tender Opening- Hamlet of Cleardale- Utility Servicing/ Service Road |
|                | Extension/ Lift Station Construction Tender No. CA0031293.3729       |
| File:          | 32-09-21 & 42-02-21                                                  |

#### **DESCRIPTION:**

WSP Canda Inc. will be in attendance to open Tenders for the Hamlet of Cleardale Utility Servicing/ Service Road Extension/ Lift Station Construction Tender No. CA0031293.3729.

The tender closed on Friday, February 21, 2025, at 2:00 p.m.

#### BACKGROUND:

C207-24(4-09-24) RESOLUTION by Councillor Giesbrecht to approve WSP Canada Inc. proposal of \$166,460.00 for the engineering, design, tendering, and construction & administration for the Hamlet of Cleardale sewer upgrade and street extension. Funds to be allocated from the Road Construction Reserve and the Sewer Reserve. CARRIED.

#### **RECOMMENDED ACTION:**

**RESOLUTION by ...** to open tenders at 9:35 p.m. for the Hamlet of Cleardale - Utility Servicing/Service Road Extension/ Lift Station Construction Tender No. CA0031293.3729. WSP Canda Inc. will analyze the results and bring back a recommendation to a future council meeting.