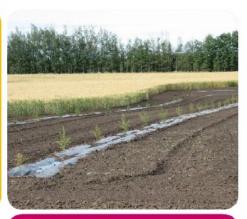

nting Tips

Once you have decided what tree and shrub species you would like to plant and have done proper planning, design and site preparation, it is time to start planting. There are several steps involved:





#### Purchase of seedlings -

you can either buy large amounts of tree seedlings from large forestry type tree nurseries or small tree nursery outfits that sell small seedlings. If you have a few trees to plant you can choose a local tree nursery or a retail store. The key thing in purchasing is to ask where the stock came from, as many trees are not adapted to Alberta's harsher climate. Get your order in promptly as some suppliers may run out of the trees and shrub species that you want. If you don't get a tree that suits your needs, wait for next season and order in advance.



## Transport tree and shrubs from nursery to your home –

Do not leave seedlings for long time in your vehicle during hot and windy days as their roots dry rapidly. Do not expose them to direct sunlight - cover them or put them in a box. If you must wait one or two hours, cover the seedlings with snow or ice or use a reflective tarp. Do NOT use canvas, as it holds heat and warms seedlings. Having canopy on your pick-up truck also helps.



#### Handling trees and shrubs at your home or site –

The best method is to plant your trees and shrubs within few days of arrival to your home – don't wait too long as you may expose them to various diseases, moulding, drying, and many other problems. If you can't plant them immediately, store them in a cool place for few days (a cooler or cold stora