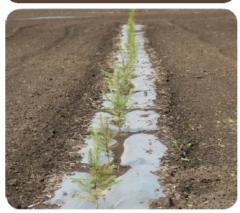

Picture: Properly planted and weed controlled shelterbelt ( Photo Toso Bozic )

#### Weed Control -

is an ongoing process in first few years following planting. There are several methods of weed control including mechanical weed control, herbicides and using various mulches. In any case, without proper weed control you have a greater chance for your trees to die. It may require up to five years to control weeds until the tree can stand itself.