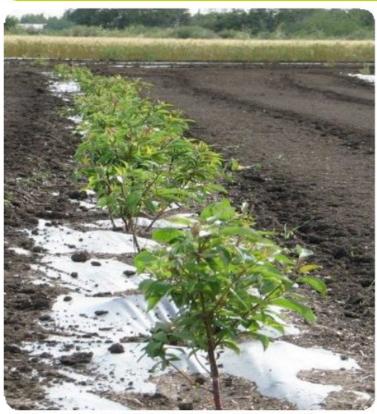

Picture: Properly planted and weed controlled shelterbelt ( Photo Toso Bozic )

#### Weed Control -

is an ongoing process in first few years following planting. There are several methods of weed control including mechanical weed control, herbicides and using various mulches. In any case, without proper weed control you have a greater chance for your trees to die. It may require up to five years to control weeds until the tree can stand itself.