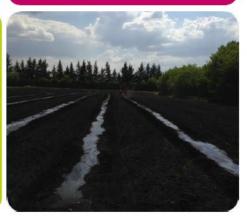

# Tree Planting Tips

Once you have decided what tree and shrub species you would like to plant and have done proper planning, design and site preparation, it is time to start planting. There are several steps involved:

#### Purchase of seedlings -

you can either buy large amounts of tree seedlings from large forestry type tree nurseries or small tree nursery outfits that sell small seedlings. If you have a few trees to plant you can choose a local tree nursery or a retail store. The key thing in purchasing is to ask where the stock came from, as many trees are not adapted to Alberta's harsher climate. Get your order in promptly as some suppliers may run out of the trees and shrub species that you want. If you don't get a tree that suits your needs, wait for next season and order in advance.

## Transport tree and shrubs from nursery to your home –

Do not leave seedlings for long time in your vehicle during hot and windy days as their roots dry rapidly. Do not expose them to direct sunlight - cover them or put them in a box. If you must wait one or two hours, cover the seedlings with snow or ice or use a reflective tarp. Do NOT use canvas, as it holds heat and warms seedlings. Having canopy on your pick-up truck also helps.

#### Handling trees and shrubs at your home or site –

The best method is to plant your trees and shrubs within few days of arrival to your home – don't wait too long as you may expose them to various diseases, moulding, drying, and many other problems. If you can't plant them immediately, store them in a cool place for few days (a cooler or cold storage, root cellar or colder corner of your shed). After a few days, check the roots – if they are dry, spray mist water and cover them again. Don't let your seedlings freeze.

#### Seedlings to planting site -

Take only the amount of seedlings that you can plant for the day. Keep them cool and moist, in the shade or under a cover and not exposed to wind or direct sunlight. If they are getting dried out sprinkle them with water to keep them moist. You can also dip seedlings in water just prior to planting but DO NOT keep them in water for long as you can drown them and cause damage due to oxygen starvation. Poplar and willow cuttings can be soaked in water a day prior to planting.

#### Planting -

The best time to plant trees or shrubs is early morning, late afternoon or during a cloudy day. Do not plant trees during the hot noon or afternoon as they will dry up very quickly. There are two common methods of planting, either manual or mechanical tree planting. Each of these methods has advantages and disadvantages.

- For hand planting don't pull the tree out until you have made a hole. Create the hole large enough to keep roots straight. Trees should be planted in the same depth as they were planted in the nursery. You may notice changes in colour of the seedlings' bark close to roots. You will see the soil line that is the depth that you need to plant the trees. Once you have put the tree properly in the hole, put soil around it and step on the soil to make it firm. The easiest way to test is to try to gently to pull the trees out if they come out easily, you have not used enough soil and pressure.

  Keep seedlings as straight as possible.
- For mechanical planting have the soil prepared prior to planting. Regulate the speed of planting by adjusting the speed of the tractor and
  planter to the time needed for proper planting and spacing. You will need to have somebody go after tree planter, make the soil firm around
  trees and ensure that trees are properly planted.