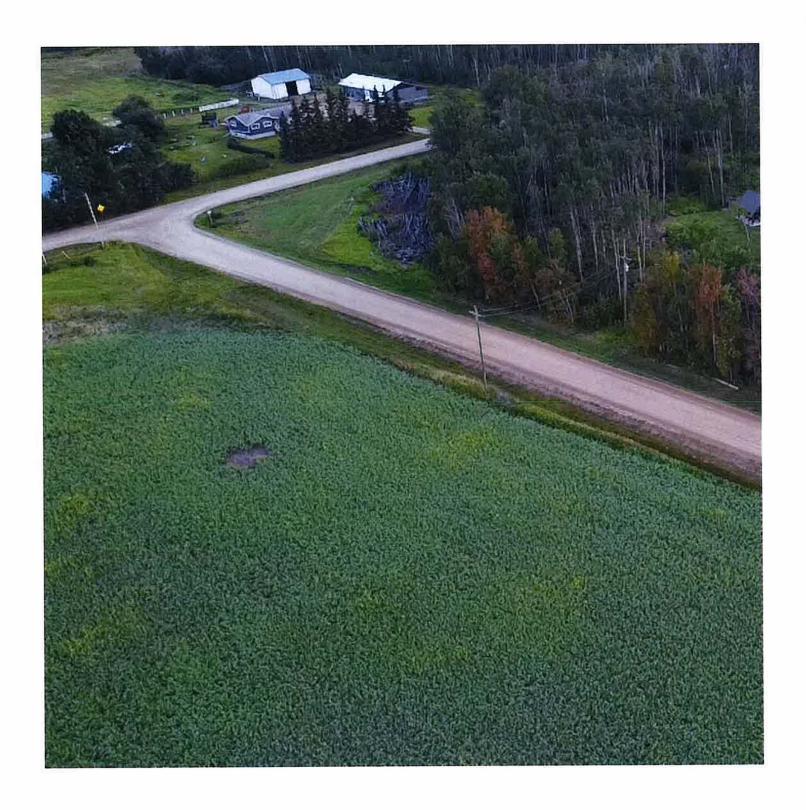

Please see the attached photos of our property (taken July 29th) showing the roadway adjacent to our house. The calcium flags are visible as the application area is between the intersection and our driveway. It is clear in the photos that if Calcium was applied, it was done very sparingly as there is little to no difference in appearance between the treated and none-treated roadway (last years application is visible). Secondly, the roadway was graded through the treated area, potentially ruining the application.