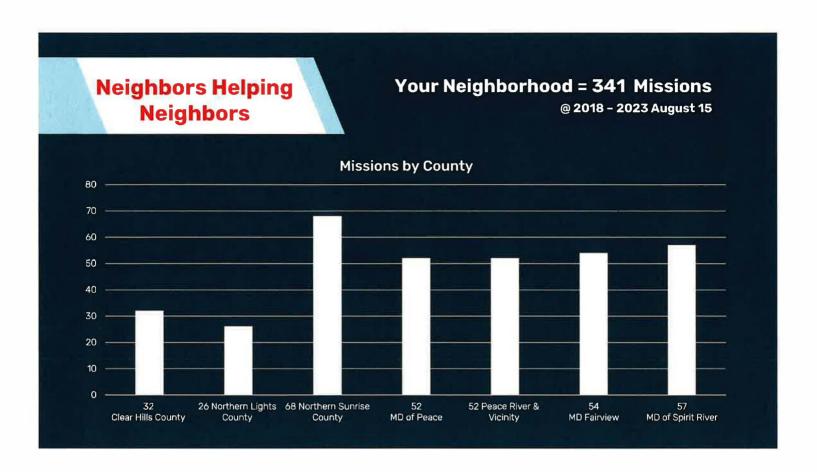

#### BACKGROUND:

| Funding Details:                                               | Year        | Total          |  |
|----------------------------------------------------------------|-------------|----------------|--|
| \$25,000 to assist with Heli-pad construction at QEII Hospital | (2007)      | \$25,000.00    |  |
| \$25,000 per year for 3 years for operating                    | (2008-2010) | \$75,000.00    |  |
| \$50,000 per year for 3 years for operating                    | (2011-2013) | \$150,000.00   |  |
| \$50,000 for operating                                         | 2014        | \$50,000.00    |  |
| \$75,000 per year for 3 years for operating                    | (2015-2017) | \$225,000.00   |  |
| \$100,000 per year for 3 years for operating                   | (2018-2020) | \$300,000.00   |  |
| \$10,000 donation                                              | (2020)      | \$10,000.00    |  |
| \$100,000 per year for 3 years for operating                   | (2021-2023) | \$300,000.00   |  |
| TOTAL contribution commitments                                 |             | \$1,135,000.00 |  |

#### **STARS Alberta Funding**

2022
50% Alberta
Government
Funding
= \$15M
For Operations

STARS Alberta Expenditures (3 Bases)

- Clinical operations
- **STARS ELC**
- Base operations and administration

| CLEAR HILLS COUNTY @ August 15, 2022       |   | 2019 | 2020 | 2021  | 2022 | 2023   | TOTAL |
|--------------------------------------------|---|------|------|-------|------|--------|-------|
| Near Bear Canyon                           |   | 1    |      | 11115 |      | Plate. | 1     |
| Near Clear Prairie                         |   | 3    |      | 1     | 1    |        | 5     |
| Near Cleardale                             |   | 1    | 2    | 2     | 2    |        | 7     |
| Near Hines Creek                           |   | 1    |      | 2     |      | 1      | 5     |
| Near Hotchkiss (within Clear Hills County) |   |      |      | 1     | 1    |        | 2     |
| Near Worsley                               | 1 |      | 3    | 4     | 4    |        | 12    |
| TOTAL (avg. 6 missions per year)           | 2 | 6    | 5    | 10    | 8    | 1      | 32    |
|                                            |   |      |      |       |      |        |       |