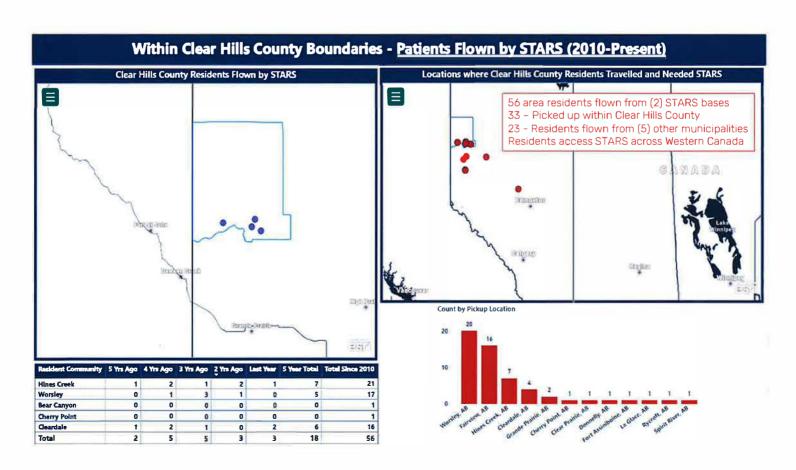

#### **STARS Alberta Funding**

2022
50% Alberta
Government
Funding
= \$15M
For Operations

STARS Alberta Expenditures (3 Bases)

- Clinical operations
- **STARS ELC**
- Base operations and administration

| CLEAR HILLS COUNTY @ August 15, 2022       |   | 2019 | 2020 | 2021  | 2022 | 2023   | TOTAL |
|--------------------------------------------|---|------|------|-------|------|--------|-------|
| Near Bear Canyon                           |   | 1    |      | 11115 |      | Plate. | 1     |
| Near Clear Prairie                         |   | 3    |      | 1     | 1    |        | 5     |
| Near Cleardale                             |   | 1    | 2    | 2     | 2    |        | 7     |
| Near Hines Creek                           |   | 1    |      | 2     |      | 1      | 5     |
| Near Hotchkiss (within Clear Hills County) |   |      |      | 1     | 1    |        | 2     |
| Near Worsley                               | 1 |      | 3    | 4     | 4    |        | 12    |
| TOTAL (avg. 6 missions per year)           | 2 | 6    | 5    | 10    | 8    | 1      | 32    |
|                                            |   |      |      |       |      |        |       |