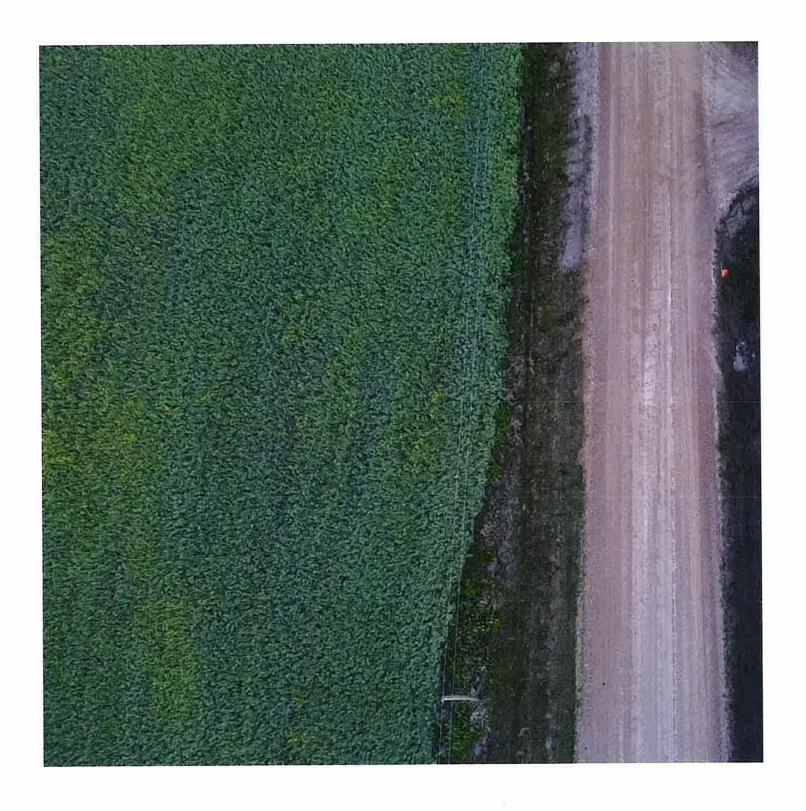

Please see the attached photos of our property (taken July 29th) showing the roadway adjacent to our house. The calcium flags are visible as the application area is between the intersection and our driveway. It is clear in the photos that if Calcium was applied, it was done very sparingly as there is little to no difference in appearance between the treated and none-treated roadway (last years application is visible). Secondly, the roadway was graded through the treated area, potentially ruining the application.