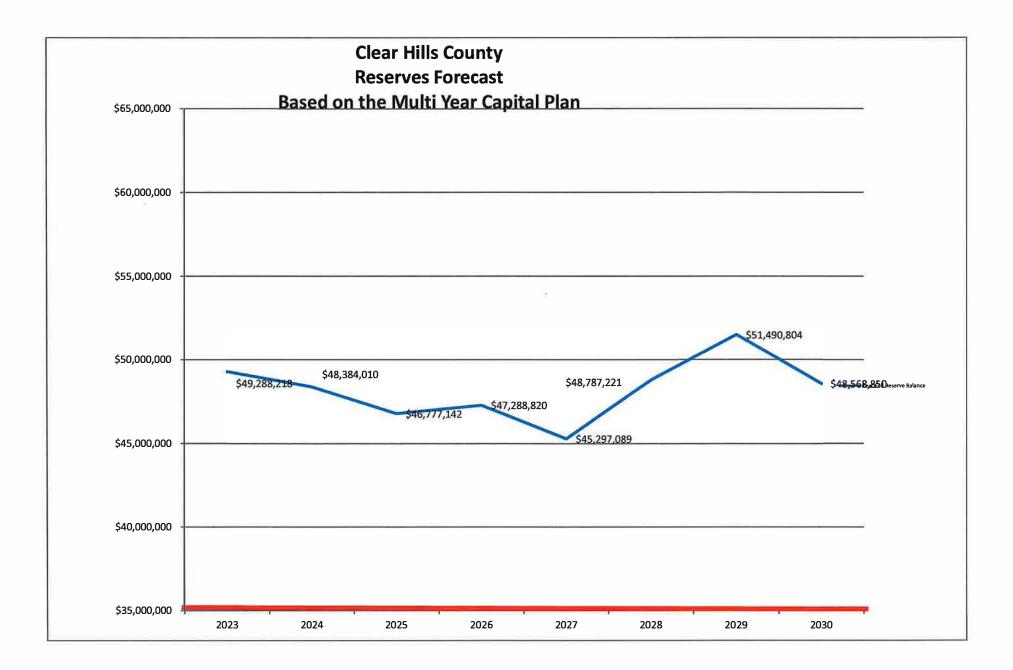

| 359,46                 |  |
| Rec Board Reserve                            | 32,752.15              | 58,040.91              | 83,456.11              | 108,998.39             | 134,668.38             | 160,466.73             | 186,394.06             | 212,451.03             |  |
|                                              | \$44,044.125           | \$43 <u>,139</u> ,917  | \$41,533,049           | \$42,044,727           | \$40,052,996           | \$43,543,128           | \$46,246,711           | \$43,324,757           |  |
|                                              | \$49,288,218           | \$48,384,010           | \$46,777,142           | \$47,288,820           | \$45,297,089           | \$48,787,221           | \$51,490,804           | \$48,568,850           |  |



## **Clear Hills County** Request For Decision (RFD)

| Meeting:       | Regular Council Meeting                                             |
|----------------|---------------------------------------------------------------------|
| Meeting Date:  | November 28, 2023                                                   |
| Originated By: | Lori Jobson, Corporate Services Manager                             |
| Title:         | 2024 Funding Request – Fairview & Area Senior Check-In Line Society |
| File:          | 62-02-02                                                            |

#### **DESCRIPTION:**

The Fairview & Area Senior Check-In Line Society is requesting a general grant of \$7,000.00 to assist with their 2024 operating expenses that do not qualify for Family and Community Sup