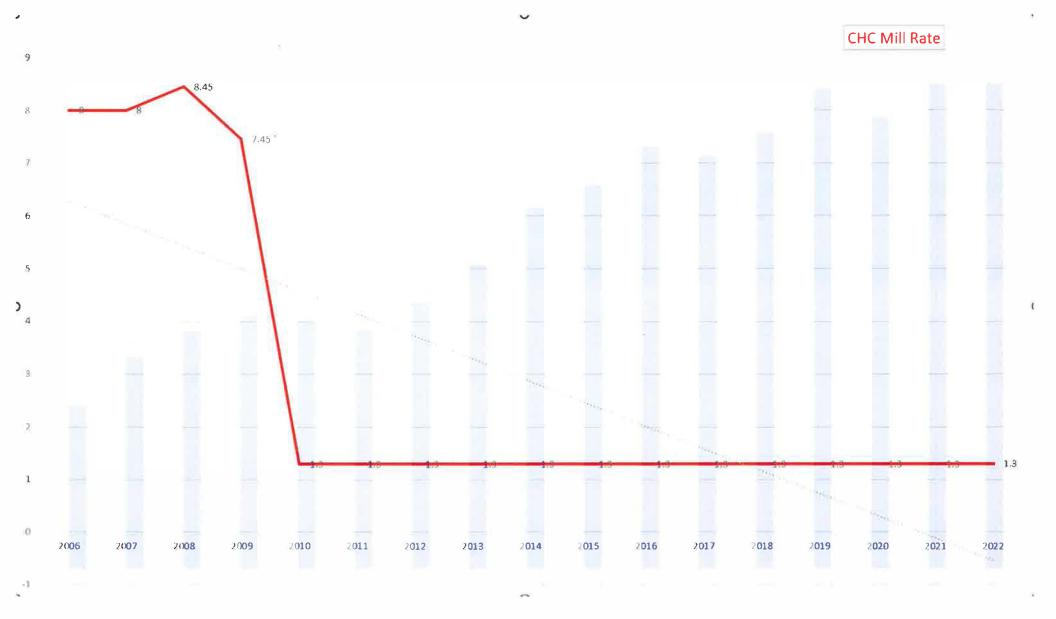

### Management Team

Page 1 of 7

Activity Report for November 14, 2023

LEGEND: Completed Items:

Items in Waiting:

DEPT

STATUS

Department = **EA**-Executive Assistant/CAO, **PW**=Public Works, **CS**=Corporate Services **CC**=Community Coordinator, **AG**=Agricultural

DESCRIPTION

|         |          | January 3, 2023 P&P                                                                                                                                                                                                                                                                                                       |     |                  |
|---------|----------|---------------------------------------------------------------------------------------------------------------------------------------------------------------------------------------------------------------------------------------------------------------------------------------------------------------------------|-----|------------------|
| P09-23  | 01/03/23 | RESOLUTION by Deputy Reeve Janzen to invite<br>Alberta Fish and Wildlife to attend a future<br>Agricultural Service Board Meeting to discuss<br>Wildlife Counts, compensation programs and Wolf<br>Management information. CARRIED.<br>February 28, 2023                                                                  | ASB | In Works         |
| C121-23 | 02/28/23 | RESOLUTION by Deputy Reeve Janzen to proceed<br>to design and tender using an Engineering firm for<br>the construction of approximately 1000 meters of a<br>new local road on Range Road 124 North of<br>Township 840 and have them include a 50%<br>material, 50% performance bond for the tendered<br>project. CARRIED. | PWM | In works         |
| C122-23 | 02/28/23 | RESOLUTION by Councillor Walmsley to proceed<br>to design and tender using an Engineering firm for<br>the construction of approximately 1000 meters of a<br>new local road on Range Road 25 South of<br>Township 832 and have them include a 50%<br>material, 50% performance bond for the tendered<br>project. CARRIED.  | PWM | In works         |
|         |          | May 16, 2023                                                                                                                                                                                                                                                                                                              |     |                  |
| C252-23 | 05/16/23 | RESOLUTION by Reeve Bean to table the request<br>from the Municipal District of Fairview requesting a<br>1/3 cost share for the unfunded portion of the<br>overlay of the Fairview Airport runway until the<br>next Regular Council Meeting. CARRIED.                                                                     | CS  | Spring           |
|         |          | June 13, 2023                                                                                                                                                                                                                                                                                                             |     |                  |
| C322-23 | 06/13/23 | RESOLUTION by Councillor Hansen to have Clear<br>Creek Fire Committee discuss Policy 2303<br>Volunteer Fire Fighters Honorariums and bring<br>back recommendations to Council. CARRIED.                                                                                                                                   | CC  | In waiting       |
|         |          | July 24, 2023 Special Council Meeting                                                                                                                                                                                                                                                                                     |     |                  |
| C409-23 | 07-24-23 | RESOLUTION by Councillor Hansen to update the proposed marketing position as discussed. CARRIED.                                                                                                                                                                                                                          | EA  | Re-<br>Advertise |

## Management Team

Page 2 of 7

Activity Report for November 14, 2023

LEGEND: Completed Items:

Items in Waiting:

| MOTION  | DATE     | DESCRIPTION                                                                                                                                                                                                                                                                                                             | DEPT | STATUS                                    |
|---------|----------|-------------------------------------------------------------------------------------------------------------------------------------------------------------------------------------------------------------------------------------------------------------------------------------------------------------------------|------|-------------------------------------------|
|         |          | August 15, 2023                                                                                                                                                                                                                                                                                                         |      |                                           |
| C418-23 | 08-15-23 | RESOLUTION by Councillor Giesbrecht to receive<br>the delegation from Michelle Stam with Source<br>Inspired (Brand Strategist and Design) for<br>information and request a proposal to move<br>forward with the rebranding strategy. CARRIED.                                                                           | EA   | Future<br>meeting                         |
| C425-23 | 08-15-23 | RESOLUTION by Councillor Ruecker to proceed to<br>negotiations with Alberta Transportation regarding<br>taking over the road maintenance for the gravel<br>portion of Secondary Roads 735, 729, and 717, with<br>the cost being billed back to Alberta<br>Transportation. CARRIED.<br>August 25, 2023 – Special Meeting | PW   | In works                                  |
| 0450.00 | 00.05.00 |                                                                                                                                                                                                                                                                                                                         |      | Dublic                                    |
| C450-23 | 08-25-23 | RESOLUTION by Councillor Walmsley that third<br>reading be given to Bylaw No. 281-23, a Bylaw of<br>Clear Hills County, in the Province of Alberta, to<br>establish methods for advertising statutory and<br>non-statutory notices within Clear Hills County.<br>CARRIED.                                               | EA   | Public<br>Hearing<br>Nov 28<br>10:05 a.m. |
|         |          | September 12, 2023                                                                                                                                                                                                                                                                                                      |      |                                           |
| C486-23 | 09-12-23 | RESOLUTION by Councillor Walmsley to approve<br>the purchase of the Bridge File 71273 replacement<br>culvert, funds are to be allocated from the Bridge<br>Reserve. CARRIED.                                                                                                                                            | PW   | On hold                                   |
|         |          | September 26, 2023                                                                                                                                                                                                                                                                                                      |      |                                           |
| C502-23 | 09/26/23 | RESOLUTION by Councillor Giesbrecht to receive<br>the delegation from Ken Fortier regarding resident<br>training programs for firefighting and add the<br>discussion to the Clear Creek Fire Department<br>Committee meeting. CARRIED.                                                                                  | CC   |                                           |
|         |          | October 16, 2023                                                                                                                                                                                                                                                                                                        |      |                                           |
| P555-23 | 10/16/23 | RESOLUTION by Councillor Giesbrecht to bring<br>Policy 3221 Dust Control back with additional<br>information to a following Policy & Priority<br>Meeting. CARRIED.                                                                                                                                                      | PW   | December 5<br>P&P                         |
| P556-23 | 10/16/23 | <b>RESOLUTION</b> by Councillor Giesbrecht to recommend Council draft a Request for Proposal                                                                                                                                                                                                                            | CC   | December 5                                |

## Management Team

Page 3 of 7

Activity Report for November 14, 2023

LEGEND: Completed Items:

Items in Waiting:

| MOTION  | DATE     | DESCRIPTION                                                                                                                                                                                                                                                                                                                                                                                                | DEPT | STATUS                                    |
|---------|----------|------------------------------------------------------------------------------------------------------------------------------------------------------------------------------------------------------------------------------------------------------------------------------------------------------------------------------------------------------------------------------------------------------------|------|-------------------------------------------|
|         |          | for a Project Manager to oversee all aspects of the<br>construction of a new Fire Hall in Cleardale,<br>Alberta, with the exception of the dirt work to be<br>hired off of the annual Clear Hills County<br>Equipment Registry. and bring back further<br>information to a future Council Meeting. CARRIED.                                                                                                |      |                                           |
| P558-23 | 10/16/23 | RESOLUTION by Deputy Reeve Janzen to bring<br>back the Tendering and Purchasing Policy to a<br>future Policy & Priority Meeting. CARRIED.                                                                                                                                                                                                                                                                  | EA   | Dec 5                                     |
| P559-23 | 10/16/23 | RESOLUTION by Reeve Bean to table the discussion on re-branding of Clear Hills County until a future meeting.CARRIED.                                                                                                                                                                                                                                                                                      | EA   | Dec 5                                     |
|         |          | October 24, 2023                                                                                                                                                                                                                                                                                                                                                                                           |      |                                           |
| C598-23 | 10/24/23 | RESOLUTION by Reeve Bean to give first reading<br>to Land Use Bylaw 287-23 being a Bylaw of Clear<br>Hills County in the Province of Alberta to replace<br>the Clear Hills County Land Use Bylaw 189-16.<br>CARRIED.                                                                                                                                                                                       | EA   | Public<br>Hearing<br>Nov 28<br>10:05 a.m. |
| C599-23 | 10/24/23 | RESOLUTION by Deputy Reeve Janzen to approve<br>the public hearing date of November 28, 2023, at<br>10:00 a.m. at the Regular Council meeting for the<br>purpose of public input regarding proposed Land<br>Use Bylaw 287-23 being a Bylaw of Clear Hills<br>County in the Province of Alberta to replace the<br>Clear Hills County Land Use Bylaw 189-16.<br>CARRIED.                                     | EA   | Public<br>Hearing<br>Nov 28<br>10:05 a.m. |
| C600-23 | 10/24/23 | RESOLUTION by Councillor Walmsley to approve<br>the public hearing date of November 28, 2023, at<br>10:05 a.m. at the Regular Council meeting for the<br>purpose of public input regarding proposed Bylaw<br>281-23 being a Bylaw of Clear Hills County, in the<br>province of Alberta, to establish methods for<br>advertising statutory and non-statutory notices<br>within Clear Hills County. CARRIED. | EA   | Public<br>Hearing<br>Nov 28<br>10:05 a.m. |
| C602-23 | 10/24/23 | RESOLUTION by Reeve Bean to hold the annual<br>public meeting at Eureka River Hall on Tuesday,<br>January 16, 2024, at 7:00 p.m. CARRIED.                                                                                                                                                                                                                                                                  | EA   |                                           |
| C608-23 | 10/24/23 | RESOLUTION by Councillor Walmsley to approve<br>Great Northern Bridgeworks Ltd. quote for the                                                                                                                                                                                                                                                                                                              | PW   |                                           |

### Management Team

Page 4 of 7

Activity Report for November 14, 2023

LEGEND: Completed Items:

Items in Waiting:

| MOTION DATE      |          | DESCRIPTIO                                                                                                                                                                           | ON                                                                                             | DEPT | STATUS |
|------------------|----------|--------------------------------------------------------------------------------------------------------------------------------------------------------------------------------------|------------------------------------------------------------------------------------------------|------|--------|
|                  |          | Bridge File 71273 temporar<br>are to be allocated from the<br>CARRIED.                                                                                                               |                                                                                                |      |        |
|                  |          | November 14, 2023                                                                                                                                                                    |                                                                                                |      |        |
| C616-23 11/14/23 |          | RESOLUTION by Reeve Berreceived for Proposal 2023<br>Devices for the County offi<br>recommendations back to<br>meeting.CARRIED.                                                      | -P14 Multi-Function<br>ice and bring                                                           | CS   |        |
|                  |          | Company                                                                                                                                                                              | Amount                                                                                         | 1    |        |
|                  |          | Xerox Canada                                                                                                                                                                         | Opened                                                                                         |      |        |
|                  |          |                                                                                                                                                                                      | Opened                                                                                         |      |        |
|                  |          | Hi Tech Building<br>Systems/Solutions                                                                                                                                                | Opened                                                                                         |      |        |
|                  |          | Hi Tech Building<br>Systems/Solutions                                                                                                                                                | Opened                                                                                         |      |        |
| C618-23          | 11/14/23 | RESOLUTION by Reeve Bere<br>recommendations for a 10-<br>line with the Municipal Affa<br>the property tax rates for R<br>Residential properties. CA                                  | -year plan to come in<br>airs directed 5:1 ratio on<br>Residential and Non-                    | EA   | Nov 28 |
| C619-23          | 11/14/23 | RESOLUTION by Deputy Re<br>the attendance of all Counc<br>with the Village of Hines Co<br>determined.CARRIED.                                                                        | cil to a joint meeting                                                                         | EA   | Nov 27 |
| C623-23          | 11/14/23 | RESOLUTION by Reeve Be<br>third and final reading to B<br>to regulate the keeping of p<br>residential districts.                                                                     | DEV                                                                                            |      |        |
| C625-23          | 11/14/23 | RESOLUTION by Deputy Reeve Janzen to bring<br>back the Draft Policy 6804 Appreciation Banquet<br>with the following amendments: setting an annual<br>budget of \$20,000.00. CARRIED. |                                                                                                | CC   | Nov 27 |
| C627-23          | 11/14/23 | RESOLUTION by Councillo<br>WSP Canada Inc.'s engined<br>\$91,734.00 for the construct<br>900 meters of a new local r<br>North of Township Road 87                                    | r Giesbrecht to approve<br>ering estimate of<br>ction of approximately<br>oad on Range Road 64 | PW   |        |

## Management Team

LEGEND:

Page 5 of 7

Activity Report for November 14, 2023

Completed Items:

Items in Waiting:

| MOTION  | DATE         | DESCRIPTION                                                                                                                                                                                                                                                                                                                                                                                                                                                                                                  | DEPT | STATUS                                            |
|---------|--------------|--------------------------------------------------------------------------------------------------------------------------------------------------------------------------------------------------------------------------------------------------------------------------------------------------------------------------------------------------------------------------------------------------------------------------------------------------------------------------------------------------------------|------|---------------------------------------------------|
|         |              | allocated from the road reserve, as presented.CARRIED.                                                                                                                                                                                                                                                                                                                                                                                                                                                       |      |                                                   |
|         |              | November 16, 2023 Policy & Priority                                                                                                                                                                                                                                                                                                                                                                                                                                                                          |      |                                                   |
| P634-23 | 11/16/23     | RESOLUTION by Reeve Bean to table the<br>discussion regarding Policy 1221 Tendering and<br>Purchasing until a future meeting.CARRIED.                                                                                                                                                                                                                                                                                                                                                                        |      |                                                   |
| P635-23 | 11/16/23     | RESOLUTION by Deputy Reeve Janzen to receive<br>the discussion regarding the Cleardale Fire Hall for<br>information and bring back to a future<br>meeting.CARRIED.                                                                                                                                                                                                                                                                                                                                           |      |                                                   |
| P636-23 | 11/16/23     | RESOLUTION by Councillor Hansen to receive the information regarding public meeting for information as presented and bring back to a future meeting.CARRIED.                                                                                                                                                                                                                                                                                                                                                 |      |                                                   |
| P634-23 | 11/16/23     | RESOLUTION by Deputy Reeve Janzen to table the discussion regarding Transfer Stations until the next Policy & Priority Meeting.CARRIED.                                                                                                                                                                                                                                                                                                                                                                      |      |                                                   |
|         |              | November 27, 2019                                                                                                                                                                                                                                                                                                                                                                                                                                                                                            | -    |                                                   |
| C587-19 | 11/26/<br>19 | RESOLUTION by Councillor Frixel to receive the delegation from Paul Hvenegaard, Regional Manager with Alberta Conservation Associations presentation for funding support for the Sulphur Lake aeration operation; and approve entering into an agreement with the Alberta Conservation Association to provide \$5,000 per year for 5 years (2020-2024) for the Sulphur Lake aeration operation with the funds to be included in the General Grants budget of the 2020 through 2024 annual Operating Budgets. | CDM  | 2020√<br>2021√<br>2022√<br>2023√<br>2024          |
| C620-19 | 12/10/<br>19 | January 7, 2020<br>RESOLUTION by Councillor Fletcher that Council<br>approves assisting Northern Lights County by<br>contributing \$10,000 (ten thousand dollars) a year for<br>5 years, for operation of the Manning Airport, and<br>include the funds in the annual operating budget.<br>CARRIED.                                                                                                                                                                                                          | CDM  | 2020√<br>2021√<br>2022√<br>2023√<br>2023√<br>2024 |
| C114-22 | 03/08/       | November 17, 2021<br>RESOLUTION by Deputy Reeve Janzen to approve an                                                                                                                                                                                                                                                                                                                                                                                                                                         | CDM  | 2022 /                                            |
| 0114-22 | 22           | unconditional grant of \$450,000.00 for 2022, and a 3-                                                                                                                                                                                                                                                                                                                                                                                                                                                       |      | 2022√<br>2023√                                    |

### Management Team

Page 6 of 7

Activity Report for November 14, 2023

LEGEND: Completed Items:

Items in Waiting:

Department = **EA**-Executive Assistant/CAO, **PW**=Public Works, **CS**=Corporate Services **CC**=Community Coordinator, **AG**=Agricultural