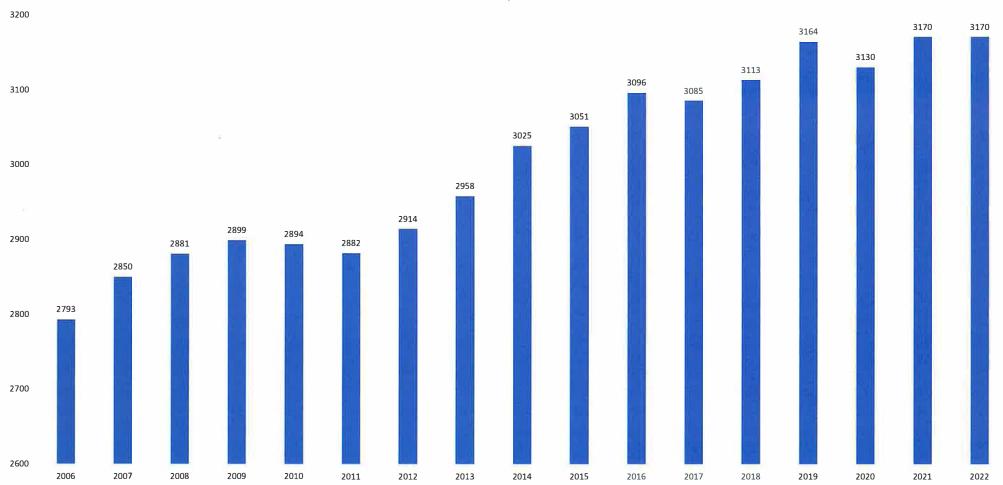

### Management Team

Page 1 of 7

Activity Report for November 14, 2023

LEGEND: Completed Items:

Items in Waiting:

DEPT

STATUS

Department = **EA**-Executive Assistant/CAO, **PW**=Public Works, **CS**=Corporate Services **CC**=Community Coordinator, **AG**=Agricultural

DESCRIPTION

|         |          | January 3, 2023 P&P                                                                                                                                                                                                                                                                                                       |     |                  |
|---------|----------|---------------------------------------------------------------------------------------------------------------------------------------------------------------------------------------------------------------------------------------------------------------------------------------------------------------------------|-----|------------------|
| P09-23  | 01/03/23 | RESOLUTION by Deputy Reeve Janzen to invite<br>Alberta Fish and Wildlife to attend a future<br>Agricultural Service Board Meeting to discuss<br>Wildlife Counts, compensation programs and Wolf<br>Management information. CARRIED.<br>February 28, 2023                                                                  | ASB | In Works         |
| C121-23 | 02/28/23 | RESOLUTION by Deputy Reeve Janzen to proceed<br>to design and tender using an Engineering firm for<br>the construction of approximately 1000 meters of a<br>new local road on Range Road 124 North of<br>Township 840 and have them include a 50%<br>material, 50% performance bond for the tendered<br>project. CARRIED. | PWM | In works         |
| C122-23 | 02/28/23 | RESOLUTION by Councillor Walmsley to proceed<br>to design and tender using an Engineering firm for<br>the construction of approximately 1000 meters of a<br>new local road on Range Road 25 South of<br>Township 832 and have them include a 50%<br>material, 50% performance bond for the tendered<br>project. CARRIED.  | PWM | In works         |
|         |          | May 16, 2023                                                                                                                                                                                                                                                                                                              |     |                  |
| C252-23 | 05/16/23 | RESOLUTION by Reeve Bean to table the request<br>from the Municipal District of Fairview requesting a<br>1/3 cost share for the unfunded portion of the<br>overlay of the Fairview Airport runway until the<br>next Regular Council Meeting. CARRIED.                                                                     | CS  | Spring           |
|         |          | June 13, 2023                                                                                                                                                                                                                                                                                                             |     |                  |
| C322-23 | 06/13/23 | RESOLUTION by Councillor Hansen to have Clear<br>Creek Fire Committee discuss Policy 2303<br>Volunteer Fire Fighters Honorariums and bring<br>back recommendations to Council. CARRIED.                                                                                                                                   | CC  | In waiting       |
|         |          | July 24, 2023 Special Council Meeting                                                                                                                                                                                                                                                                                     |     |                  |
| C409-23 | 07-24-23 | RESOLUTION by Councillor Hansen to update the proposed marketing position as discussed. CARRIED.                                                                                                                                                                                                                          | EA  | Re-<br>Advertise |

## Management Team

Page 2 of 7

Activity Report for November 14, 2023

LEGEND: Completed Items:

Items in Waiting:

| MOTION  | DATE     | DESCRIPTION                                                                                                                                                                                                                                                                                                             | DEPT | STATUS                                    |
|---------|----------|-------------------------------------------------------------------------------------------------------------------------------------------------------------------------------------------------------------------------------------------------------------------------------------------------------------------------|------|-------------------------------------------|
|         |          | August 15, 2023                                                                                                                                                                                                                                                                                                         |      |                                           |
| C418-23 | 08-15-23 | RESOLUTION by Councillor Giesbrecht to receive<br>the delegation from Michelle Stam with Source<br>Inspired (Brand Strategist and Design) for<br>information and request a proposal to move<br>forward with the rebranding strategy. CARRIED.                                                                           | EA   | Future<br>meeting                         |
| C425-23 | 08-15-23 | RESOLUTION by Councillor Ruecker to proceed to<br>negotiations with Alberta Transportation regarding<br>taking over the road maintenance for the gravel<br>portion of Secondary Roads 735, 729, and 717, with<br>the cost being billed back to Alberta<br>Transportation. CARRIED.<br>August 25, 2023 – Special Meeting | PW   | In works                                  |
| 0450.00 | 00.05.00 |                                                                                                                                                                                                                                                                                                                         |      | Dublic                                    |
| C450-23 | 08-25-23 | RESOLUTION by Councillor Walmsley that third<br>reading be given to Bylaw No. 281-23, a Bylaw of<br>Clear Hills County, in the Province of Alberta, to<br>establish methods for advertising statutory and<br>non-statutory notices within Clear Hills County.<br>CARRIED.                                               | EA   | Public<br>Hearing<br>Nov 28<br>10:05 a.m. |
|         |          | September 12, 2023                                                                                                                                                                                                                                                                                                      |      |                                           |
| C486-23 | 09-12-23 | RESOLUTION by Councillor Walmsley to approve<br>the purchase of the Bridge File 71273 replacement<br>culvert, funds are to be allocated from the Bridge<br>Reserve. CARRIED.                                                                                                                                            | PW   | On hold                                   |
|         |          | September 26, 2023                                                                                                                                                                                                                                                                                                      |      |                                           |
| C502-23 | 09/26/23 | RESOLUTION by Councillor Giesbrecht to receive<br>the delegation from Ken Fortier regarding resident<br>training programs for firefighting and add the<br>discussion to the Clear Creek Fire Department<br>Committee meeting. CARRIED.                                                                                  | CC   |                                           |
|         |          | October 16, 2023                                                                                                                                                                                                                                                                                                        |      |                                           |
| P555-23 | 10/16/23 | RESOLUTION by Councillor Giesbrecht to bring<br>Policy 3221 Dust Control back with additional<br>information to a following Policy & Priority<br>Meeting. CARRIED.                                                                                                                                                      | PW   | December 5<br>P&P                         |
| P556-23 | 10/16/23 | <b>RESOLUTION</b> by Councillor Giesbrecht to recommend Council draft a Request for Proposal                                                                                                                                                                                                                            | CC   | December 5                                |

## Management Team

Page 3 of 7

Activity Report for November 14, 2023

LEGEND: Completed Items:

Items in Waiting:

| MOTION  | DATE     | DESCRIPTION                                                                                                                                                                                                                                                                                                                                                                                                | DEPT | STATUS                                    |
|---------|----------|------------------------------------------------------------------------------------------------------------------------------------------------------------------------------------------------------------------------------------------------------------------------------------------------------------------------------------------------------------------------------------------------------------|------|-------------------------------------------|
|         |          | for a Project Manager to oversee all aspects of the<br>construction of a new Fire Hall in Cleardale,<br>Alberta, with the exception of the dirt work to be<br>hired off of the annual Clear Hills County<br>Equipment Registry. and bring back further<br>information to a future Council Meeting. CARRIED.                                                                                                |      |                                           |
| P558-23 | 10/16/23 | RESOLUTION by Deputy Reeve Janzen to bring<br>back the Tendering and Purchasing Policy to a<br>future Policy & Priority Meeting. CARRIED.                                                                                                                                                                                                                                                                  | EA   | Dec 5                                     |
| P559-23 | 10/16/23 | RESOLUTION by Reeve Bean to table the discussion on re-branding of Clear Hills County until a future meeting.CARRIED.                                                                                                                                                                                                                                                                                      | EA   | Dec 5                                     |
|         |          | October 24, 2023                                                                                                                                                                                                                                                                                                                                                                                           |      |                                           |
| C598-23 | 10/24/23 | RESOLUTION by Reeve Bean to give first reading<br>to Land Use Bylaw 287-23 being a Bylaw of Clear<br>Hills County in the Province of Alberta to replace<br>the Clear Hills County Land Use Bylaw 189-16.<br>CARRIED.                                                                                                                                                                                       | EA   | Public<br>Hearing<br>Nov 28<br>10:05 a.m. |
| C599-23 | 10/24/23 | RESOLUTION by Deputy Reeve Janzen to approve<br>the public hearing date of November 28, 2023, at<br>10:00 a.m. at the Regular Council meeting for the<br>purpose of public input regarding proposed Land<br>Use Bylaw 287-23 being a Bylaw of Clear Hills<br>County in the Province of Alberta to replace the<br>Clear Hills County Land Use Bylaw 189-16.<br>CARRIED.                                     | EA   | Public<br>Hearing<br>Nov 28<br>10:05 a.m. |
| C600-23 | 10/24/23 | RESOLUTION by Councillor Walmsley to approve<br>the public hearing date of November 28, 2023, at<br>10:05 a.m. at the Regular Council meeting for the<br>purpose of public input regarding proposed Bylaw<br>281-23 being a Bylaw of Clear Hills County, in the<br>province of Alberta, to establish methods for<br>advertising statutory and non-statutory notices<br>within Clear Hills County. CARRIED. | EA   | Public<br>Hearing<br>Nov 28<br>10:05 a.m. |
| C602-23 | 10/24/23 | RESOLUTION by Reeve Bean to hold the annual<br>public meeting at Eureka River Hall on Tuesday,<br>January 16, 2024, at 7:00 p.m. CARRIED.                                                                                                                                                                                                                                                                  | EA   |                                           |
| C608-23 | 10/24/23 | RESOLUTION by Councillor Walmsley to approve<br>Great Northern Bridgeworks Ltd. quote for the                                                                                                                                                                                                                                                                                                              | PW   |                                           |

### Management Team

Page 4 of 7

Activity Report for November 14, 2023

LEGEND: Completed Items:

Items in Waiting:

| MOTION DATE      |          | DESCRIPTIO                                                                                                                                                                           | ON                                                                                             | DEPT | STATUS |
|------------------|----------|--------------------------------------------------------------------------------------------------------------------------------------------------------------------------------------|------------------------------------------------------------------------------------------------|------|--------|
|                  |          | Bridge File 71273 temporar<br>are to be allocated from the<br>CARRIED.                                                                                                               |                                                                                                |      |        |
|                  |          | November 14, 2023                                                                                                                                                                    |                                                                                                |      |        |
| C616-23 11/14/23 |          | RESOLUTION by Reeve Berreceived for Proposal 2023<br>Devices for the County offi<br>recommendations back to<br>meeting.CARRIED.                                                      | -P14 Multi-Function<br>ice and bring                                                           | CS   |        |
|                  |          | Company                                                                                                                                                                              | Amount                                                                                         | 1    |        |
|                  |          | Xerox Canada                                                                                                                                                                         | Opened                                                                                         |      |        |
|                  |          |                                                                                                                                                                                      | Opened                                                                                         |      |        |
|                  |          | Hi Tech Building<br>Systems/Solutions                                                                                                                                                | Opened                                                                                         |      |        |
|                  |          | Hi Tech Building<br>Systems/Solutions                                                                                                                                                | Opened                                                                                         |      |        |
| C618-23          | 11/14/23 | RESOLUTION by Reeve Bere<br>recommendations for a 10-<br>line with the Municipal Affa<br>the property tax rates for R<br>Residential properties. CA                                  | -year plan to come in<br>airs directed 5:1 ratio on<br>Residential and Non-                    | EA   | Nov 28 |
| C619-23          | 11/14/23 | RESOLUTION by Deputy Re<br>the attendance of all Counc<br>with the Village of Hines Co<br>determined.CARRIED.                                                                        | cil to a joint meeting                                                                         | EA   | Nov 27 |
| C623-23          | 11/14/23 | RESOLUTION by Reeve Be<br>third and final reading to B<br>to regulate the keeping of p<br>residential districts.                                                                     | DEV                                                                                            |      |        |
| C625-23          | 11/14/23 | RESOLUTION by Deputy Reeve Janzen to bring<br>back the Draft Policy 6804 Appreciation Banquet<br>with the following amendments: setting an annual<br>budget of \$20,000.00. CARRIED. |                                                                                                | CC   | Nov 27 |
| C627-23          | 11/14/23 | RESOLUTION by Councillo<br>WSP Canada Inc.'s engined<br>\$91,734.00 for the construct<br>900 meters of a new local r<br>North of Township Road 87                                    | r Giesbrecht to approve<br>ering estimate of<br>ction of approximately<br>oad on Range Road 64 | PW   |        |

## Management Team

LEGEND:

Page 5 of 7

Activity Report for November 14, 2023

Completed Items:

Items in Waiting:

| MOTION  | DATE         | DESCRIPTION                                                                                                                                                                                                                                                                                                                                                                                                                                                                                                  | DEPT | STATUS                                            |
|---------|--------------|--------------------------------------------------------------------------------------------------------------------------------------------------------------------------------------------------------------------------------------------------------------------------------------------------------------------------------------------------------------------------------------------------------------------------------------------------------------------------------------------------------------|------|---------------------------------------------------|
|         |              | allocated from the road reserve, as presented.CARRIED.                                                                                                                                                                                                                                                                                                                                                                                                                                                       |      |                                                   |
|         |              | November 16, 2023 Policy & Priority                                                                                                                                                                                                                                                                                                                                                                                                                                                                          |      |                                                   |
| P634-23 | 11/16/23     | RESOLUTION by Reeve Bean to table the<br>discussion regarding Policy 1221 Tendering and<br>Purchasing until a future meeting.CARRIED.                                                                                                                                                                                                                                                                                                                                                                        |      |                                                   |
| P635-23 | 11/16/23     | RESOLUTION by Deputy Reeve Janzen to receive<br>the discussion regarding the Cleardale Fire Hall for<br>information and bring back to a future<br>meeting.CARRIED.                                                                                                                                                                                                                                                                                                                                           |      |                                                   |
| P636-23 | 11/16/23     | RESOLUTION by Councillor Hansen to receive the information regarding public meeting for information as presented and bring back to a future meeting.CARRIED.                                                                                                                                                                                                                                                                                                                                                 |      |                                                   |
| P634-23 | 11/16/23     | RESOLUTION by Deputy Reeve Janzen to table the discussion regarding Transfer Stations until the next Policy & Priority Meeting.CARRIED.                                                                                                                                                                                                                                                                                                                                                                      |      |                                                   |
|         |              | November 27, 2019                                                                                                                                                                                                                                                                                                                                                                                                                                                                                            | -    |                                                   |
| C587-19 | 11/26/<br>19 | RESOLUTION by Councillor Frixel to receive the delegation from Paul Hvenegaard, Regional Manager with Alberta Conservation Associations presentation for funding support for the Sulphur Lake aeration operation; and approve entering into an agreement with the Alberta Conservation Association to provide \$5,000 per year for 5 years (2020-2024) for the Sulphur Lake aeration operation with the funds to be included in the General Grants budget of the 2020 through 2024 annual Operating Budgets. | CDM  | 2020√<br>2021√<br>2022√<br>2023√<br>2024          |
| C620-19 | 12/10/<br>19 | January 7, 2020<br>RESOLUTION by Councillor Fletcher that Council<br>approves assisting Northern Lights County by<br>contributing \$10,000 (ten thousand dollars) a year for<br>5 years, for operation of the Manning Airport, and<br>include the funds in the annual operating budget.<br>CARRIED.                                                                                                                                                                                                          | CDM  | 2020√<br>2021√<br>2022√<br>2023√<br>2023√<br>2024 |
| C114-22 | 03/08/       | November 17, 2021<br>RESOLUTION by Deputy Reeve Janzen to approve an                                                                                                                                                                                                                                                                                                                                                                                                                                         | CDM  | 2022 /                                            |
| 0114-22 | 22           | unconditional grant of \$450,000.00 for 2022, and a 3-                                                                                                                                                                                                                                                                                                                                                                                                                                                       |      | 2022√<br>2023√                                    |

### Management Team

Page 6 of 7

Activity Report for November 14, 2023

LEGEND: Completed Items:

Items in Waiting:

Department = **EA**-Executive Assistant/CAO, **PW**=Public Works, **CS**=Corporate Services **CC**=Community Coordinator, **AG**=Agricultural