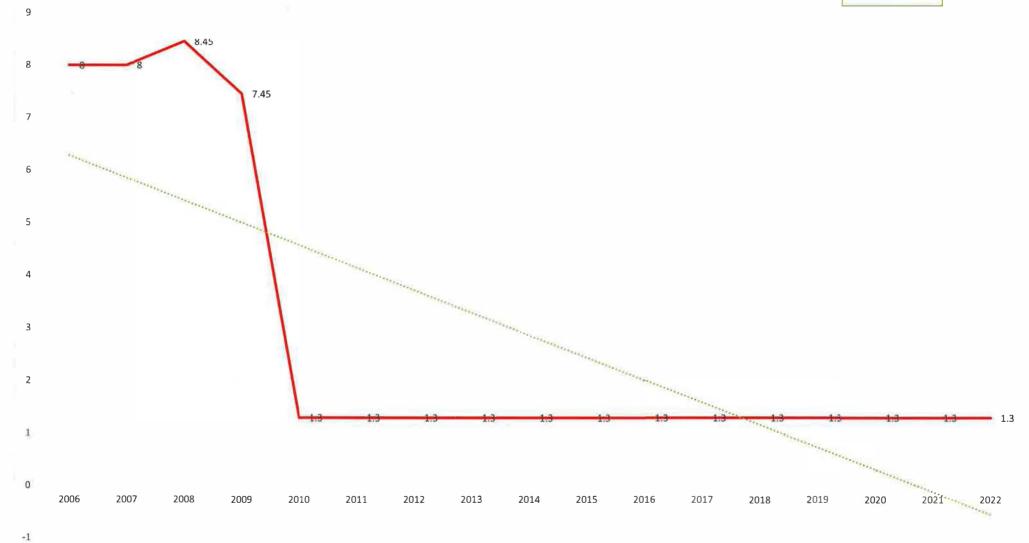

### Management Team

Page 1 of 7

Activity Report for November 14, 2023

LEGEND: Completed Items:

Items in Waiting:

DEPT

STATUS

Department = **EA**-Executive Assistant/CAO, **PW**=Public Works, **CS**=Corporate Services **CC**=Community Coordinator, **AG**=Agricultural

DESCRIPTION

|         |          | January 3, 2023 P&P                                                                                                                                                                                                                                                                                                       |     |                  |
|---------|----------|---------------------------------------------------------------------------------------------------------------------------------------------------------------------------------------------------------------------------------------------------------------------------------------------------------------------------|-----|------------------|
| P09-23  | 01/03/23 | RESOLUTION by Deputy Reeve Janzen to invite<br>Alberta Fish and Wildlife to attend a future<br>Agricultural Service Board Meeting to discuss<br>Wildlife Counts, compensation programs and Wolf<br>Management information. CARRIED.<br>February 28, 2023                                                                  | ASB | In Works         |
| C121-23 | 02/28/23 | RESOLUTION by Deputy Reeve Janzen to proceed<br>to design and tender using an Engineering firm for<br>the construction of approximately 1000 meters of a<br>new local road on Range Road 124 North of<br>Township 840 and have them include a 50%<br>material, 50% performance bond for the tendered<br>project. CARRIED. | PWM | In works         |
| C122-23 | 02/28/23 | RESOLUTION by Councillor Walmsley to proceed<br>to design and tender using an Engineering firm for<br>the construction of approximately 1000 meters of a<br>new local road on Range Road 25 South of<br>Township 832 and have them include a 50%<br>material, 50% performance bond for the tendered<br>project. CARRIED.  | PWM | In works         |
|         |          | May 16, 2023                                                                                                                                                                                                                                                                                                              |     |                  |
| C252-23 | 05/16/23 | RESOLUTION by Reeve Bean to table the request<br>from the Municipal District of Fairview requesting a<br>1/3 cost share for the unfunded portion of the<br>overlay of the Fairview Airport runway until the<br>next Regular Council Meeting. CARRIED.                                                                     | CS  | Spring           |
|         |          | June 13, 2023                                                                                                                                                                                                                                                                                                             |     |                  |
| C322-23 | 06/13/23 | RESOLUTION by Councillor Hansen to have Clear<br>Creek Fire Committee discuss Policy 2303<br>Volunteer Fire Fighters Honorariums and bring<br>back recommendations to Council. CARRIED.                                                                                                                                   | CC  | In waiting       |
|         |          | July 24, 2023 Special Council Meeting                                                                                                                                                                                                                                                                                     |     |                  |
| C409-23 | 07-24-23 | RESOLUTION by Councillor Hansen to update the proposed marketing position as discussed. CARRIED.                                                                                                                                                                                                                          | EA  | Re-<br>Advertise |

## Management Team

Page 2 of 7

Activity Report for November 14, 2023

LEGEND: Completed Items:

Items in Waiting:

| MOTION  | DATE     | DESCRIPTION                                                                                                                                                                                                                                                                                                             | DEPT | STATUS                                    |
|---------|----------|-------------------------------------------------------------------------------------------------------------------------------------------------------------------------------------------------------------------------------------------------------------------------------------------------------------------------|------|-------------------------------------------|
|         |          | August 15, 2023                                                                                                                                                                                                                                                                                                         |      |                                           |
| C418-23 | 08-15-23 | RESOLUTION by Councillor Giesbrecht to receive<br>the delegation from Michelle Stam with Source<br>Inspired (Brand Strategist and Design) for<br>information and request a proposal to move<br>forward with the rebranding strategy. CARRIED.                                                                           | EA   | Future<br>meeting                         |
| C425-23 | 08-15-23 | RESOLUTION by Councillor Ruecker to proceed to<br>negotiations with Alberta Transportation regarding<br>taking over the road maintenance for the gravel<br>portion of Secondary Roads 735, 729, and 717, with<br>the cost being billed back to Alberta<br>Transportation. CARRIED.<br>August 25, 2023 – Special Meeting | PW   | In works                                  |
| 0450.00 | 00.05.00 |                                                                                                                                                                                                                                                                                                                         |      | Dublic                                    |
| C450-23 | 08-25-23 | RESOLUTION by Councillor Walmsley that third<br>reading be given to Bylaw No. 281-23, a Bylaw of<br>Clear Hills County, in the Province of Alberta, to<br>establish methods for advertising statutory and<br>non-statutory notices within Clear Hills County.<br>CARRIED.                                               | EA   | Public<br>Hearing<br>Nov 28<br>10:05 a.m. |
|         |          | September 12, 2023                                                                                                                                                                                                                                                                                                      |      |                                           |
| C486-23 | 09-12-23 | RESOLUTION by Councillor Walmsley to approve<br>the purchase of the Bridge File 71273 replacement<br>culvert, funds are to be allocated from the Bridge<br>Reserve. CARRIED.                                                                                                                                            | PW   | On hold                                   |
|         |          | September 26, 2023                                                                                                                                                                                                                                                                                                      |      |                                           |
| C502-23 | 09/26/23 | RESOLUTION by Councillor Giesbrecht to receive<br>the delegation from Ken Fortier regarding resident<br>training programs for firefighting and add the<br>discussion to the Clear Creek Fire Department<br>Committee meeting. CARRIED.                                                                                  | CC   |                                           |
|         |          | October 16, 2023                                                                                                                                                                                                                                                                                                        |      |                                           |
| P555-23 | 10/16/23 | RESOLUTION by Councillor Giesbrecht to bring<br>Policy 3221 Dust Control back with additional<br>information to a following Policy & Priority<br>Meeting. CARRIED.                                                                                                                                                      | PW   | December 5<br>P&P                         |
| P556-23 | 10/16/23 | <b>RESOLUTION</b> by Councillor Giesbrecht to recommend Council draft a Request for Proposal                                                                                                                                                                                                                            | CC   | December 5                                |

## Management Team

Page 3 of 7

Activity Report for November 14, 2023

LEGEND: Completed Items:

Items in Waiting:

| MOTION  | DATE     | DESCRIPTION                                                                                                                                                                                                                                                                                                                                                                                                | DEPT | STATUS                                    |
|---------|----------|------------------------------------------------------------------------------------------------------------------------------------------------------------------------------------------------------------------------------------------------------------------------------------------------------------------------------------------------------------------------------------------------------------|------|-------------------------------------------|
|         |          | for a Project Manager to oversee all aspects of the<br>construction of a new Fire Hall in Cleardale,<br>Alberta, with the exception of the dirt work to be<br>hired off of the annual Clear Hills County<br>Equipment Registry. and bring back further<br>information to a future Council Meeting. CARRIED.                                                                                                |      |                                           |
| P558-23 | 10/16/23 | RESOLUTION by Deputy Reeve Janzen to bring<br>back the Tendering and Purchasing Policy to a<br>future Policy & Priority Meeting. CARRIED.                                                                                                                                                                                                                                                                  | EA   | Dec 5                                     |
| P559-23 | 10/16/23 | RESOLUTION by Reeve Bean to table the discussion on re-branding of Clear Hills County until a future meeting.CARRIED.                                                                                                                                                                                                                                                                                      | EA   | Dec 5                                     |
|         |          | October 24, 2023                                                                                                                                                                                                                                                                                                                                                                                           |      |                                           |
| C598-23 | 10/24/23 | RESOLUTION by Reeve Bean to give first reading<br>to Land Use Bylaw 287-23 being a Bylaw of Clear<br>Hills County in the Province of Alberta to replace<br>the Clear Hills County Land Use Bylaw 189-16.<br>CARRIED.                                                                                                                                                                                       | EA   | Public<br>Hearing<br>Nov 28<br>10:05 a.m. |
| C599-23 | 10/24/23 | RESOLUTION by Deputy Reeve Janzen to approve<br>the public hearing date of November 28, 2023, at<br>10:00 a.m. at the Regular Council meeting for the<br>purpose of public input regarding proposed Land<br>Use Bylaw 287-23 being a Bylaw of Clear Hills<br>County in the Province of Alberta to replace the<br>Clear Hills County Land Use Bylaw 189-16.<br>CARRIED.                                     | EA   | Public<br>Hearing<br>Nov 28<br>10:05 a.m. |
| C600-23 | 10/24/23 | RESOLUTION by Councillor Walmsley to approve<br>the public hearing date of November 28, 2023, at<br>10:05 a.m. at the Regular Council meeting for the<br>purpose of public input regarding proposed Bylaw<br>281-23 being a Bylaw of Clear Hills County, in the<br>province of Alberta, to establish methods for<br>advertising statutory and non-statutory notices<br>within Clear Hills County. CARRIED. | EA   | Public<br>Hearing<br>Nov 28<br>10:05 a.m. |
| C602-23 | 10/24/23 | RESOLUTION by Reeve Bean to hold the annual<br>public meeting at Eureka River Hall on Tuesday,<br>January 16, 2024, at 7:00 p.m. CARRIED.                                                                                                                                                                                                                                                                  | EA   |                                           |
| C608-23 | 10/24/23 | RESOLUTION by Councillor Walmsley to approve<br>Great Northern Bridgeworks Ltd. quote for the                                                                                                                                                                                                                                                                                                              | PW   |                                           |

### Management Team

Page 4 of 7

Activity Report for November 14, 2023

LEGEND: Completed Items:

Items in Waiting:

| MOTION DATE      |          | DESCRIPTIO                                                                                                                                                                           | ON                                                                                             | DEPT | STATUS |
|------------------|----------|--------------------------------------------------------------------------------------------------------------------------------------------------------------------------------------|------------------------------------------------------------------------------------------------|------|--------|
|                  |          | Bridge File 71273 temporar<br>are to be allocated from the<br>CARRIED.                                                                                                               |                                                                                                |      |        |
|                  |          | November 14, 2023                                                                                                                                                                    |                                                                                                |      |        |
| C616-23 11/14/23 |          | RESOLUTION by Reeve Berreceived for Proposal 2023<br>Devices for the County offi<br>recommendations back to<br>meeting.CARRIED.                                                      | -P14 Multi-Function<br>ice and bring                                                           | CS   |        |
|                  |          | Company                                                                                                                                                                              | Amount                                                                                         | 1    |        |
|                  |          | Xerox Canada                                                                                                                                                                         | Opened                                                                                         |      |        |
|                  |          |                                                                                                                                                                                      | Opened                                                                                         |      |        |
|                  |          | Hi Tech Building<br>Systems/Solutions                                                                                                                                                | Opened                                                                                         |      |        |
|                  |          | Hi Tech Building<br>Systems/Solutions                                                                                                                                                | Opened                                                                                         |      |        |
| C618-23          | 11/14/23 | RESOLUTION by Reeve Bere<br>recommendations for a 10-<br>line with the Municipal Affa<br>the property tax rates for R<br>Residential properties. CA                                  | -year plan to come in<br>airs directed 5:1 ratio on<br>Residential and Non-                    | EA   | Nov 28 |
| C619-23          | 11/14/23 | RESOLUTION by Deputy Re<br>the attendance of all Counc<br>with the Village of Hines Co<br>determined.CARRIED.                                                                        | cil to a joint meeting                                                                         | EA   | Nov 27 |
| C623-23          | 11/14/23 | RESOLUTION by Reeve Be<br>third and final reading to B<br>to regulate the keeping of p<br>residential districts.                                                                     | DEV                                                                                            |      |        |
| C625-23          | 11/14/23 | RESOLUTION by Deputy Reeve Janzen to bring<br>back the Draft Policy 6804 Appreciation Banquet<br>with the following amendments: setting an annual<br>budget of \$20,000.00. CARRIED. |                                                                                                | CC   | Nov 27 |
| C627-23          | 11/14/23 | RESOLUTION by Councillo<br>WSP Canada Inc.'s engined<br>\$91,734.00 for the construct<br>900 meters of a new local r<br>North of Township Road 87                                    | r Giesbrecht to approve<br>ering estimate of<br>ction of approximately<br>oad on Range Road 64 | PW   |        |

## Management Team

LEGEND:

Page 5 of 7

Activity Report for November 14, 2023

Completed Items:

Items in Waiting:

| MOTION  | DATE         | DESCRIPTION                                                                                                                                                                                                                                                                                                                                                                                                                                                                                                  | DEPT | STATUS                                            |
|---------|--------------|--------------------------------------------------------------------------------------------------------------------------------------------------------------------------------------------------------------------------------------------------------------------------------------------------------------------------------------------------------------------------------------------------------------------------------------------------------------------------------------------------------------|------|---------------------------------------------------|
|         |              | allocated from the road reserve, as presented.CARRIED.                                                                                                                                                                                                                                                                                                                                                                                                                                                       |      |                                                   |
|         |              | November 16, 2023 Policy & Priority                                                                                                                                                                                                                                                                                                                                                                                                                                                                          |      |                                                   |
| P634-23 | 11/16/23     | RESOLUTION by Reeve Bean to table the<br>discussion regarding Policy 1221 Tendering and<br>Purchasing until a future meeting.CARRIED.                                                                                                                                                                                                                                                                                                                                                                        |      |                                                   |
| P635-23 | 11/16/23     | RESOLUTION by Deputy Reeve Janzen to receive<br>the discussion regarding the Cleardale Fire Hall for<br>information and bring back to a future<br>meeting.CARRIED.                                                                                                                                                                                                                                                                                                                                           |      |                                                   |
| P636-23 | 11/16/23     | RESOLUTION by Councillor Hansen to receive the information regarding public meeting for information as presented and bring back to a future meeting.CARRIED.                                                                                                                                                                                                                                                                                                                                                 |      |                                                   |
| P634-23 | 11/16/23     | RESOLUTION by Deputy Reeve Janzen to table the discussion regarding Transfer Stations until the next Policy & Priority Meeting.CARRIED.                                                                                                                                                                                                                                                                                                                                                                      |      |                                                   |
|         |              | November 27, 2019                                                                                                                                                                                                                                                                                                                                                                                                                                                                                            | -    |                                                   |
| C587-19 | 11/26/<br>19 | RESOLUTION by Councillor Frixel to receive the delegation from Paul Hvenegaard, Regional Manager with Alberta Conservation Associations presentation for funding support for the Sulphur Lake aeration operation; and approve entering into an agreement with the Alberta Conservation Association to provide \$5,000 per year for 5 years (2020-2024) for the Sulphur Lake aeration operation with the funds to be included in the General Grants budget of the 2020 through 2024 annual Operating Budgets. | CDM  | 2020√<br>2021√<br>2022√<br>2023√<br>2024          |
| C620-19 | 12/10/<br>19 | January 7, 2020<br>RESOLUTION by Councillor Fletcher that Council<br>approves assisting Northern Lights County by<br>contributing \$10,000 (ten thousand dollars) a year for<br>5 years, for operation of the Manning Airport, and<br>include the funds in the annual operating budget.<br>CARRIED.                                                                                                                                                                                                          | CDM  | 2020√<br>2021√<br>2022√<br>2023√<br>2023√<br>2024 |
| C114-22 | 03/08/       | November 17, 2021<br>RESOLUTION by Deputy Reeve Janzen to approve an                                                                                                                                                                                                                                                                                                                                                                                                                                         | CDM  | 2022 /                                            |
| 0114-22 | 22           | unconditional grant of \$450,000.00 for 2022, and a 3-                                                                                                                                                                                                                                                                                                                                                                                                                                                       |      | 2022√<br>2023√                                    |

### Management Team

Page 6 of 7

Activity Report for November 14, 2023

LEGEND: Completed Items:

Items in Waiting:

Department = **EA**-Executive Assistant/CAO, **PW**=Public Works, **CS**=Corporate Services **CC**=Community Coordinator, **AG**=Agricultural