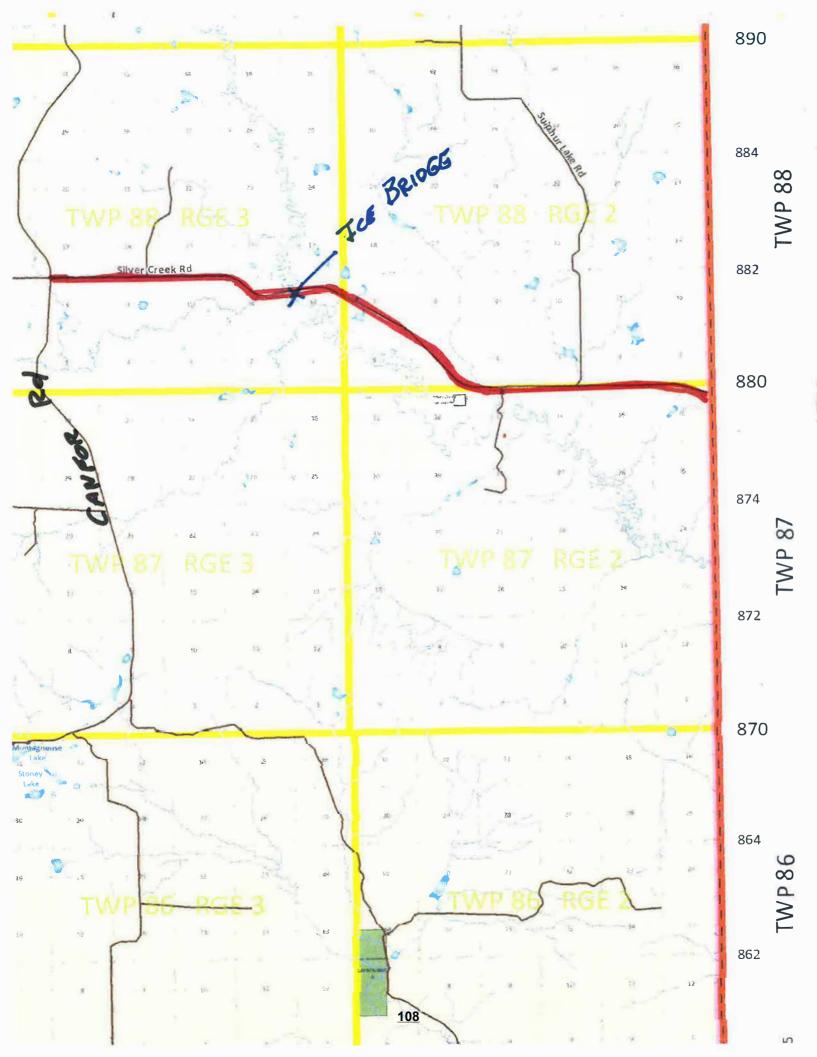

ment policy. Additional maintenance fees for using Clear Hills County local roads during the log haul season may occur for winter road maintenance (i.e., sand, salt & snow removal) based on the route and usage of the users.
- 2. Not accept Mercer Peace River Pulp (MPR) log haul route as presented.

#### RECOMMENDED ACTION: RESOLUTION by.....

| Initials show support - Reviewed by: | Manager: | CAO: | D |
|--------------------------------------|----------|------|---|
|--------------------------------------|----------|------|---|

## Mercer Peace River Pulp (MPR)

## **Proposed Winter Haul Routes**

- Silver Creek Road from the Canfor Road to the County of Northern Lights Border.
- Range Road 43 from the Canfor Mill to Highway 685.
- Range Road 34 from the Township Road 842 to Highway 685.



|          | 50 | -             |                                         |                                         |                    | 2                                                                  | r 9.8