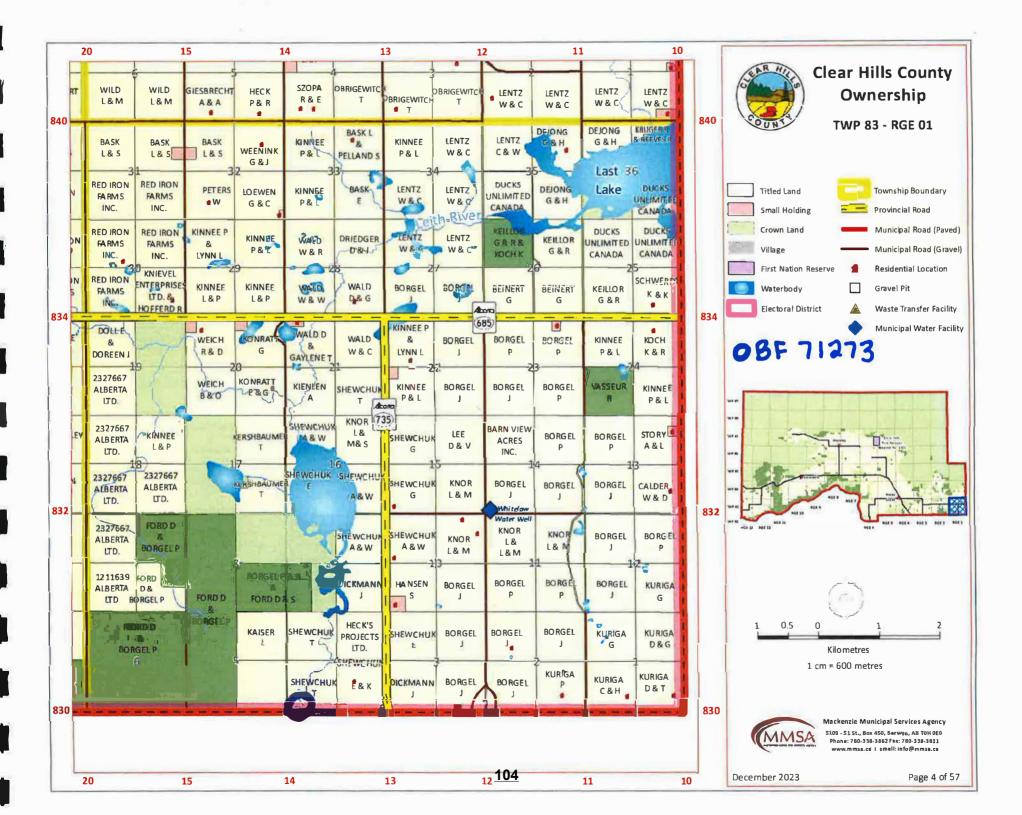

### MINUTES OF CLEAR HILLS COUNTY REGULAR COUNCIL MEETING CLEAR HILLS COUNTY COMMUNITY ROOM TUESDAY, APRIL 9, 2024

|                                                      | TUESDAY, APRIL 9, 2024                                                                                                                                                 |                                                                                              |
|------------------------------------------------------|------------------------------------------------------------------------------------------------------------------------------------------------------------------------|----------------------------------------------------------------------------------------------|
| PRESENT                                              | Amber Bean David Janzen Abe Giesbrecht Susan Hansen Jason Ruecker Nathan Stevenson                                                                                     | Reeve Deputy Reeve Councillor Councillor Councillor Councillor                               |
| ATTENDING                                            | Allan Rowe<br>Bonnie Morgan<br>Terry Shewchuk                                                                                                                          | Chief Administrative Officer (CAO)<br>Executive Assistant (EA)<br>Public Works Manager (PWM) |
| ABSENT                                               | Danae Walmsley                                                                                                                                                         | Councillor                                                                                   |
| CALL TO ORDER                                        | Councillor Bean called the                                                                                                                                             | meeting to order at 9:30 a.m.                                                                |
| ACCEPTANCE OF AGENDA C189-24(4-09-24)                |                                                                                                                                                                        | ty Reeve Janzen to adopt the agenda<br>, 2024 Regular Council Meeting, as<br>CARRIED.        |
| APPROVAL OF MINUTES Previous Council Meeting Minutes |                                                                                                                                                                        |                                                                                              |
| C190-24(4-09-24)                                     |                                                                                                                                                                        | illor Hansen to adopt the minutes of the iority Meeting, as presented. CARRIED.              |
| C191-24(4-09-24)                                     | RESOLUTION by Councillor Giesbrecht to adopt the minutes of the April 2, 2024, Special Council Meeting, as presented.  CARRIED.                                        |                                                                                              |
| C192-24(4-09-24)                                     | RESOLUTION by Deputy Reeve Janzen to adopt the minutes of the March 26, 2024, Regular Council Meeting, as presented.  CARRIED.                                         |                                                                                              |
|                                                      | Councillor Stevenson ente<br>Councillor Ruecker entered                                                                                                                | red the meeting 9:33 a.m.                                                                    |
| Management Team<br>Activity Report                   | Management activity repor                                                                                                                                              | t was reviewed.                                                                              |
| C193-24(4-09-24)                                     | RESOLUTION by Councillor Stevenson that the management activity report for March 26, 2024, be accepted, as presented.  CARRIED.                                        |                                                                                              |
| TENDER OPENING<br>Bridge File No. 71273              | WSP Canada Inc. is present with tenders to open for the Bridge File No. 71273 Tender No. CA00046766.1010, fort the Bridge File 71273 replacement on Township Road 830. |                                                                                              |

RESOLUTION by Councillor Giesbrecht to open tenders at 9:35 a.m. for the Bridge File No. 71273 Tender No. CA00046766.1010,

C194-24(4-09-24)

# Page 2 of 6 REGULAR COUNCIL MEETING TUESDAY, APRIL 9, 2024

WSP Canada Inc. will analyze the results and bring back a recommendation to a future council meeting. CARRIED.

| Company                    | Amount         |
|----------------------------|----------------|
| Szmata Projects Ltd.       | \$571,265.00   |
| LaPrairie Works Inc.       | \$878,980.00   |
| Northern Road Builders.    | \$1,476,675.00 |
| S. Young Enterprises Ltd.  | \$2,411,865.00 |
| Martushev Logging Ltd.     | \$926,150.87   |
| MDP Oilfield Services Ltd. | \$957,392.00   |
| Boss Bridgeworks           | \$708,500.00   |

|               | EEGEND.          |                   |  |
|---------------|------------------|-------------------|--|
| Budget Items: | Completed Items: | Items in Waiting: |  |

| MOTION   | DATE     | DESCRIPT                                                                                                                                                                |                                                                                                                                 | DEPT      | STATUS            |
|----------|----------|-------------------------------------------------------------------------------------------------------------------------------------------------------------------------|---------------------------------------------------------------------------------------------------------------------------------|-----------|-------------------|
|          |          | the attendance of Reev<br>Rendezvouz on July 12-1                                                                                                                       | e Bean to the Trappers 4, 2024. CARRIED.                                                                                        |           |                   |
|          |          | April 2, 2024 Policy & Pric                                                                                                                                             | <mark>ority</mark>                                                                                                              |           |                   |
| P188-24  | 04/02/24 | Fairview Chamber of Chamber of Commerce to Meeting.CARRIED.                                                                                                             | Reeve Janzen to invite the Commerce and Worsley o a future Policy & Priority                                                    | EA        | Invite sent       |
|          |          | April 2, 2024 Special Cour                                                                                                                                              | ncil Meeting                                                                                                                    |           |                   |
| SP184-24 | 04/02/24 | County Fire Ban for all a effective at 12:01 a.m., Bylaw No. 282-24. CARI                                                                                               |                                                                                                                                 | CC/<br>EA | Active            |
|          |          | April 9, 2024 Regular Cou                                                                                                                                               | ncil Meeting                                                                                                                    |           |                   |
| C194-24  | 04/09/24 | tenders at 9:35 a.m. for to<br>Tender No. CA00046766                                                                                                                    | illor Giesbrecht to open<br>the Bridge File No. 71273<br>.1010, WSP Canada Inc.<br>Its and bring back a<br>ure council meeting. | PW        | Award<br>April 23 |
|          |          | Company                                                                                                                                                                 | Amount                                                                                                                          |           |                   |
|          |          | Szmata Projects Ltd.                                                                                                                                                    | \$571,265.00                                                                                                                    |           |                   |
|          |          | LaPrairie Works Inc.                                                                                                                                                    | \$878,980.00                                                                                                                    |           |                   |
|          |          | Northern Road Builders.                                                                                                                                                 | \$1,476,675.00                                                                                                                  |           |                   |
|          |          | S. Young Enterprises Ltd.                                                                                                                                               | \$2,411,865.00                                                                                                                  |           |                   |
|          |          | Martushev Logging Ltd.                                                                                                                                                  | \$926,150.87                                                                                                                    |           |                   |
|          |          | MDP Oilfield Services Ltd.                                                                                                                                              | \$957,392.00                                                                                                                    |           |                   |
|          |          | Boss Bridgeworks                                                                                                                                                        | \$708,500.00                                                                                                                    |           |                   |
| C196-24  | 04/09/24 | with the County of Nor mutual aid. CARRIED.                                                                                                                             | Sean to request a meeting thern Lights to discuss                                                                               | EA        | April 18          |
| C197-24  | 04/09/24 | RESOLUTION by Councillor Stevenson to draft a letter to the Minister of Transportation inviting him to a meeting with Council to discuss Secondary Highway 717.CARRIED. |                                                                                                                                 | EA        | Letter<br>Drafted |
| C198-24  | 04/09/24 | RESOLUTION by Councill a conditional grant to                                                                                                                           | or Stevenson to approve the Cherry Canyon neir water trailer up to the                                                          | CS        |                   |