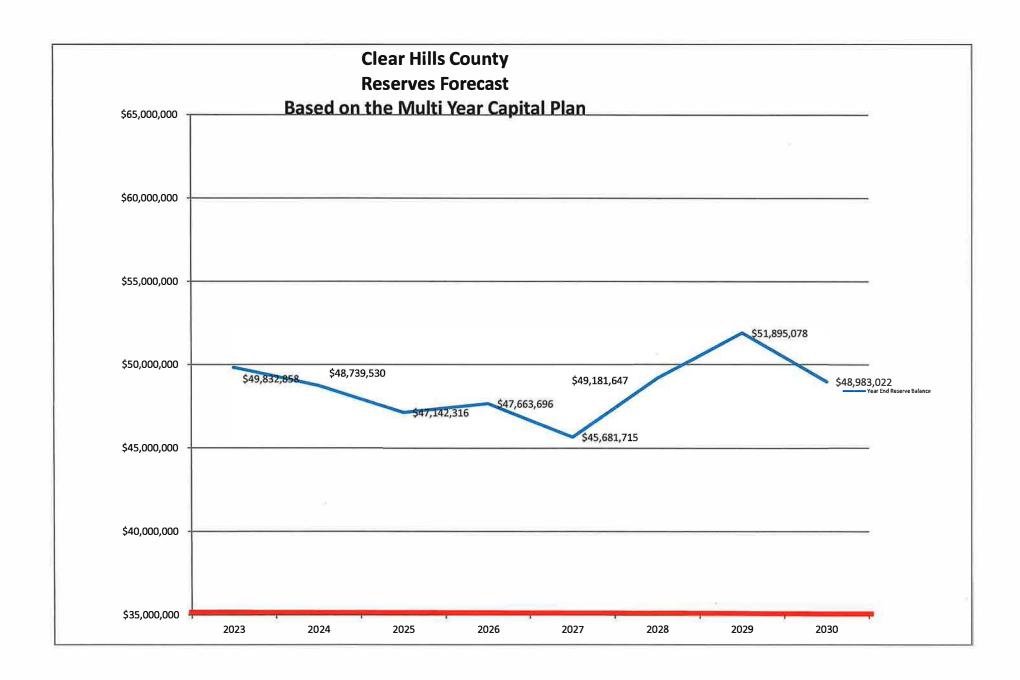

| 4,253,237    | 4,274,503    | 4,295,876    | 4,317,355    | 4,338,942    | 4,360,637    | 4,382,440    | 4,404,352    |
| Ag Services Reserve                          | 189,600      | 185,423      | 206,450      | 237,632      | 268,970      | 300,465      | 332,117      | 363,928      |
| Rec Board Reserve                            | 33,238.19    | 58,529.38    | 83,947.03    | 109,491.76   | 135,164.22   | 160,965.04   | 186,894.87   | 212,954.34   |
|                                              | \$46,163,996 | \$45,070,668 | \$43,473,454 | \$43,994,833 | \$42,012,852 | \$45,512,784 | \$48,226,216 | \$45,314,159 |
|                                              | \$49,832,858 | \$48,739,530 | \$47,142,316 | \$47,663,696 | \$45,681,715 | \$49,181,647 | \$51,895,078 | \$48,983,022 |



# **Request For Decision (RFD)**

Meeting:

**Regular Council Meeting** 

Meeting Date:

April 23, 2024

Originated By: Title:

Lori Jobson, Corporate Services Manager **Expense Claim Submission Discussion** 

File:

12-06-10

### **DESCRIPTION:**

Administration would like to have a discussion with Council regarding the submission of expense claims.

#### BACKGROUND / PROPOSAL:

The County has a new Payroll Clerk starting on May 6, 2024. To make the transition as seamless as possible, Administration would like to review the submission of expense claims.

### **OPTIONS:**

### **ATTACHMENTS:**

- Policy 1107 Honorarium Payment to Council
- Policy 1126 Per Diem Payments to Council and Board/Committee Members
- Policy 1127 Travel and Expense Policy
- 2024 Councillor Expense Claim Form

###